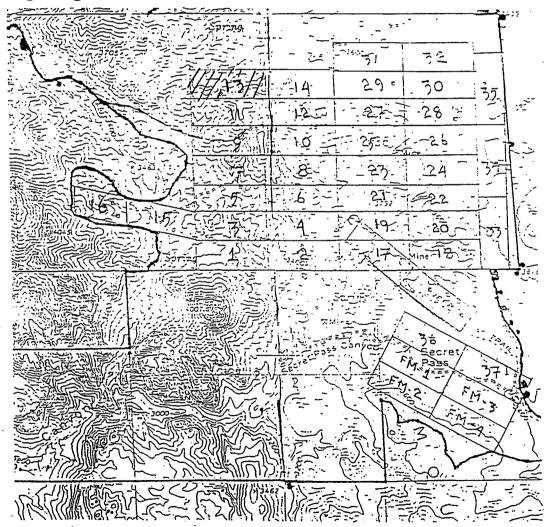

### TIN CUP PROPERTY MOHAVE COUNTY, ARIZONA

TIN CUP MINE (STATE OF ARIZONA Mineral Exploration Permit # 08

Legal description: All, Sec 2, T20N, R20W

(Lots 1 thru 4 & S2)

State acreage: 524.88 acres

#### **FM CLAIMS**

Section 1, T20N, R20W

FM 1 AMC #349289

FM 2 AMC #349290

FM 3 AMC #349291

FM 4 AMC #349292

### TCE (Tin Cup Extension) Claims Sections 35 and 36, T21N, R20W

| TCE-1         | AMC #367945        |
|---------------|--------------------|
| TCE-2         | AMC #367946        |
| TCE-3         | AMC #367947        |
| TCE-4         | AMC #367948        |
| TCE-5         | AMC #367949        |
| TCE-6         | AMC #367950        |
| TCE-7         | AMC #367951        |
| TCE-8         | AMC #367952        |
| TCE-9         | AMC #367953        |
| TCE-10        | AMC #367954        |
| TCE-11        | AMC #367955        |
| TCE-12        | AMC #367956        |
| TCE-13        | AMC #367957        |
| TCE-14        | <b>AMC #367958</b> |
| TCE-15        | AMC #367959        |
| TCE-16        | AMC #367960        |
| <b>TCE-17</b> | AMC #367961        |
| TCE-18        | AMC #367962        |
| TCE-19        | AMC #367963        |
| TCE-20        | <b>AMC #367964</b> |
| TCE-21        | <b>AMC #367965</b> |
| TCE-22        | AMC #367966        |
| TCE-23        | AMC #367967        |
| TCE-24        | AMC #367968        |

RECEIVED
RECEIVED
RECEIVED
RECEIVED
RECEIVED
RECEIVED

Quitclaim Deed
Page 3 of 6

```
TCE-25
         AMC #367969
TCE-26
         AMC #367970
TCE-27
         AMC #367971
TCE-28
         AMC #367972
TCE-29
         AMC #367973
TCE-30
         AMC #367974
TCE-31
         AMC #367975
TCE-32
         AMC #367976
(TCE-33, 34, & 35 were dropped)
TCE-36
         AMC #367980
TCE-37
         AMC #367981
TCE (Tin Cup Extension) Claims
Sections 35, 36, 27, 26 and 25 T21N, R20W
```

TCE-38 AMC #397311 TCE-39 AMC #397312 TCE-40 AMC #397313 TCE-41 AMC #397314 TCE-42 AMC #397315 TCE-43 AMC #397316 TCE-44 AMC #397317 TCE-45 AMC #397318 TCE-46 AMC #397319 TCE-47 AMC #397320 TCE-48 AMC #397321 TCE-49 AMC #397322 TCE-50 AMC #397323 TCE-51 AMC #397324 TCE-52 AMC #397325 TCE-53 AMC #397326 TCE-54 AMC #397327 TCE-55 AMC #397328 TCE-56 AMC #397329 TCE-57 AMC #397330 **TCE-58** AMC #397331 TCE-59 AMC #397332 TCE-60 AMC #397333 TCE-61 AMC #397334 TCE-62 AMC #397335 TCE-63 AMC #397336 TCE-64 AMC #397337 TCE-65 AMC #397338 TCE-66 AMC #397339 TCE-67 AMC #397340 TCE-68 AMC #397341 TCE-69 AMC #397342

> AMC #397343 AMC #397344

**TCE-70** 

TCE-71

RECEIVED
REC

| TCE-72        | AMC #397345 |
|---------------|-------------|
| <b>TCE-73</b> | AMC #397346 |
| TCE-74        | AMC #397347 |
| TCE-75        | AMC #397348 |
| <b>TCE-76</b> | AMC #397349 |
| <b>TCE-77</b> | AMC #397350 |
| <b>TCE-78</b> | AMC #397351 |
| TCE-79        | AMC #397352 |
| <b>TCE-80</b> | AMC #397353 |
| TCE-81        | AMC #397354 |
| TCE-82        | AMC #397355 |
| TCE-83        | AMC #397356 |

BLM acreage: approximately 1,680 acres

Total acreage: approximately 2,204 acres

RECEIVED

2011 FEB - 1 P 12: 14