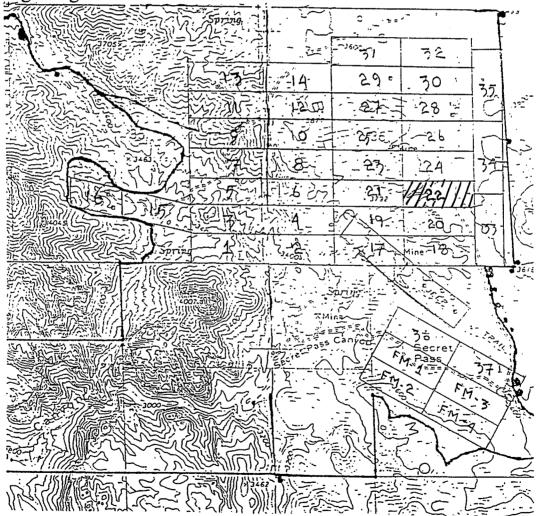

### TIN CUP PROPERTY MOHAVE COUNTY, ARIZONA

TIN CUP MINE (STATE OF ARIZONA Mineral Exploration Permit # 08

Legal description: All, Sec 2, T20N, R20W

(Lots 1 thru 4 & S2)

State acreage: 524.88 acres

#### **FM CLAIMS**

Section 1, T20N, R20W

FM 1 AMC #349289

FM 2 AMC #349290

FM 3 AMC #349291

FM 4 AMC #349292

### TCE (Tin Cup Extension) Claims Sections 35 and 36, T21N, R20W

| TCE-1         | AMC #367945        |
|---------------|--------------------|
| TCE-2         | AMC #367946        |
| TCE-3         | AMC #367947        |
| TCE-4         | AMC #367948        |
| TCE-5         | AMC #367949        |
| TCE-6         | AMC #367950        |
| TCE-7         | AMC #367951        |
| TCE-8         | AMC #367952        |
| TCE-9         | AMC #367953        |
| TCE-10        | AMC #367954        |
| TCE-11        | AMC #367955        |
| TCE-12        | AMC #367956        |
| TCE-13        | AMC #367957        |
| TCE-14        | <b>AMC #367958</b> |
| TCE-15        | AMC #367959        |
| TCE-16        | AMC #367960        |
| <b>TCE-17</b> | AMC #367961        |
| TCE-18        | AMC #367962        |
| TCE-19        | AMC #367963        |
| TCE-20        | <b>AMC #367964</b> |
| TCE-21        | <b>AMC #367965</b> |
| TCE-22        | AMC #367966        |
| TCE-23        | AMC #367967        |
| TCE-24        | AMC #367968        |

BLM acreage: approximately 1,680 acres

Total acreage: approximately 2,204 acres

RECEIVED

2011 FEB - 1 P 12: 14