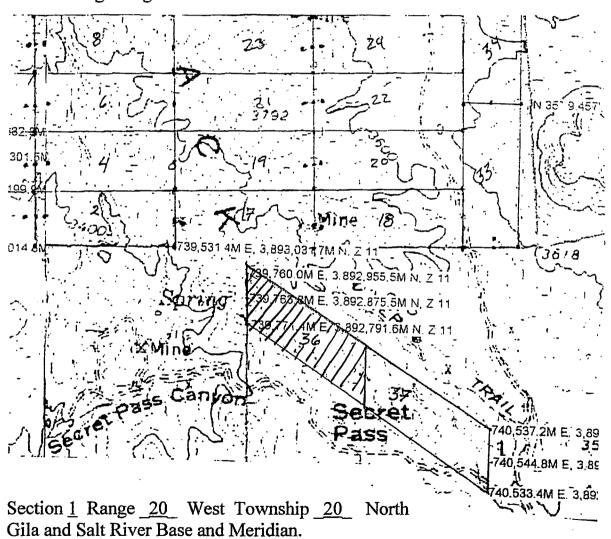

### TIN CUP PROPERTY MOHAVE COUNTY, ARIZONA

TIN CUP MINE (STATE OF ARIZONA Mineral Exploration Permit # 08

Legal description: All, Sec 2, T20N, R20W

(Lots 1 thru 4 & S2)

State acreage: 524.88 acres

#### **FM CLAIMS**

Section 1, T20N, R20W

FM 1 AMC #349289

FM 2 AMC #349290

FM 3 AMC #349291

FM 4 AMC #349292

### TCE (Tin Cup Extension) Claims Sections 35 and 36, T21N, R20W

| TCE-1         | AMC #367945        |
|---------------|--------------------|
| TCE-2         | AMC #367946        |
| TCE-3         | AMC #367947        |
| TCE-4         | AMC #367948        |
| TCE-5         | AMC #367949        |
| TCE-6         | AMC #367950        |
| TCE-7         | AMC #367951        |
| TCE-8         | AMC #367952        |
| TCE-9         | AMC #367953        |
| TCE-10        | AMC #367954        |
| TCE-11        | AMC #367955        |
| TCE-12        | AMC #367956        |
| TCE-13        | AMC #367957        |
| TCE-14        | <b>AMC #367958</b> |
| TCE-15        | AMC #367959        |
| TCE-16        | AMC #367960        |
| <b>TCE-17</b> | AMC #367961        |
| TCE-18        | AMC #367962        |
| TCE-19        | AMC #367963        |
| TCE-20        | <b>AMC #367964</b> |
| TCE-21        | <b>AMC #367965</b> |
| TCE-22        | AMC #367966        |
| TCE-23        | AMC #367967        |
| TCE-24        | AMC #367968        |

RECEIVED
RECEIVED
RECEIVED
RECEIVED
RECEIVED
RECEIVED

Quitclaim Deed
Page 3 of 6

```
TCE-25
         AMC #367969
TCE-26
         AMC #367970
TCE-27
         AMC #367971
TCE-28
         AMC #367972
TCE-29
         AMC #367973
TCE-30
         AMC #367974
TCE-31
         AMC #367975
TCE-32
         AMC #367976
(TCE-33, 34, & 35 were dropped)
TCE-36
         AMC #367980
TCE-37
         AMC #367981
TCE (Tin Cup Extension) Claims
Sections 35, 36, 27, 26 and 25 T21N, R20W
```