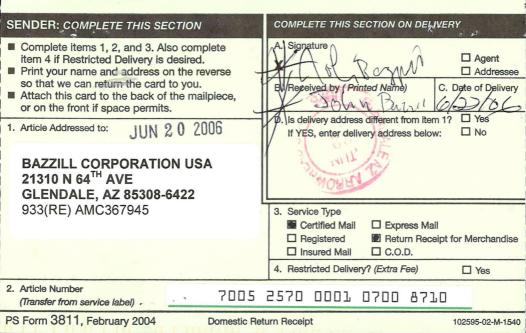

### BUREAU OF LAND MANAGEMENT Arizona State Office One North Central Avenue, Suite 800 Phoenix, Arizona 85004-4427 www.az.blm.gov

In Reply Refer To: 3800 (933) RE AMC367945

June 20, 2006

CERTIFIED MAIL – RETURN RECEIPT REQUESTED No. 7005 2570 0001 0700 8703//8710

If no appeal is filed within 30 days, a refund of \$465 (\$125 maintenance fee and \$30 location fee per claim) will be authorized for those fees paid November 15, 2005. BLM will retain the non-refundable \$10 processing fee paid per claim.