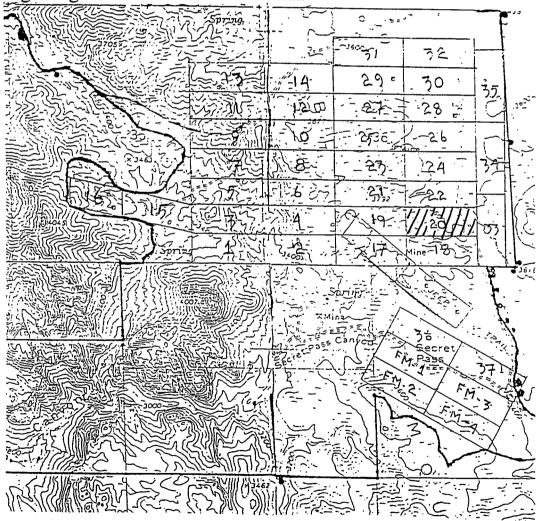

### TIN CUP PROPERTY MOHAVE COUNTY, ARIZONA

TIN CUP MINE (STATE OF ARIZONA Mineral Exploration Permit # 08

Legal description: All, Sec 2, T20N, R20W

(Lots 1 thru 4 & S2)

State acreage: 524.88 acres

#### **FM CLAIMS**

Section 1, T20N, R20W

FM 1 AMC #349289

FM 2 AMC #349290

FM 3 AMC #349291

FM 4 AMC #349292

### TCE (Tin Cup Extension) Claims Sections 35 and 36, T21N, R20W

| TCE-1         | AMC #367945        |
|---------------|--------------------|
| TCE-2         | AMC #367946        |
| TCE-3         | AMC #367947        |
| TCE-4         | AMC #367948        |
| TCE-5         | AMC #367949        |
| TCE-6         | AMC #367950        |
| TCE-7         | AMC #367951        |
| TCE-8         | AMC #367952        |
| TCE-9         | AMC #367953        |
| TCE-10        | AMC #367954        |
| TCE-11        | AMC #367955        |
| TCE-12        | AMC #367956        |
| TCE-13        | AMC #367957        |
| TCE-14        | <b>AMC #367958</b> |
| TCE-15        | AMC #367959        |
| TCE-16        | AMC #367960        |
| <b>TCE-17</b> | AMC #367961        |
| TCE-18        | AMC #367962        |
| TCE-19        | AMC #367963        |
| TCE-20        | <b>AMC #367964</b> |
| TCE-21        | <b>AMC #367965</b> |
| TCE-22        | AMC #367966        |
| TCE-23        | AMC #367967        |
| TCE-24        | AMC #367968        |

RECEIVED
RECEIVED
RECEIVED
RECEIVED
RECEIVED
RECEIVED

Quitclaim Deed
Page 3 of 6

```
TCE-25
         AMC #367969
TCE-26
         AMC #367970
TCE-27
         AMC #367971
TCE-28
         AMC #367972
TCE-29
         AMC #367973
TCE-30
         AMC #367974
TCE-31
         AMC #367975
TCE-32
         AMC #367976
(TCE-33, 34, & 35 were dropped)
TCE-36
         AMC #367980
TCE-37
         AMC #367981
TCE (Tin Cup Extension) Claims
Sections 35, 36, 27, 26 and 25 T21N, R20W
```

TCE-38 AMC #397311 TCE-39 AMC #397312 TCE-40 AMC #397313 TCE-41 AMC #397314 TCE-42 AMC #397315 TCE-43 AMC #397316 TCE-44 AMC #397317 TCE-45 AMC #397318 TCE-46 AMC #397319 TCE-47 AMC #397320 TCE-48 AMC #397321 TCE-49 AMC #397322 TCE-50 AMC #397323 TCE-51 AMC #397324 TCE-52 AMC #397325 TCE-53 AMC #397326 TCE-54 AMC #397327 TCE-55 AMC #397328 TCE-56 AMC #397329 TCE-57 AMC #397330 **TCE-58** AMC #397331 TCE-59 AMC #397332 TCE-60 AMC #397333 TCE-61 AMC #397334 TCE-62 AMC #397335 TCE-63 AMC #397336 TCE-64 AMC #397337 TCE-65 AMC #397338 TCE-66 AMC #397339 TCE-67 AMC #397340 TCE-68 AMC #397341 TCE-69 AMC #397342

> AMC #397343 AMC #397344

**TCE-70** 

TCE-71

RECEIVED
REC

| TCE-72        | AMC #397345 |
|---------------|-------------|
| <b>TCE-73</b> | AMC #397346 |
| TCE-74        | AMC #397347 |
| TCE-75        | AMC #397348 |
| <b>TCE-76</b> | AMC #397349 |
| <b>TCE-77</b> | AMC #397350 |
| <b>TCE-78</b> | AMC #397351 |
| TCE-79        | AMC #397352 |
| <b>TCE-80</b> | AMC #397353 |
| TCE-81        | AMC #397354 |
| TCE-82        | AMC #397355 |
| TCE-83        | AMC #397356 |

BLM acreage: approximately 1,680 acres

Total acreage: approximately 2,204 acres

RECEIVED

2011 FEB - 1 P 12: 14