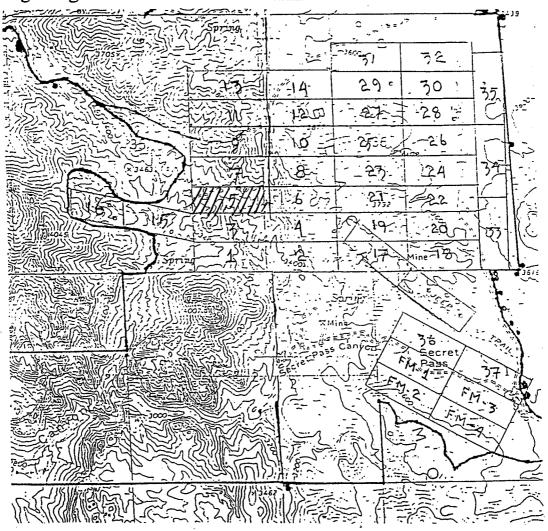

### TIN CUP PROPERTY MOHAVE COUNTY, ARIZONA

TIN CUP MINE (STATE OF ARIZONA Mineral Exploration Permit # 08

Legal description: All, Sec 2, T20N, R20W

(Lots 1 thru 4 & S2)

State acreage: 524.88 acres

#### **FM CLAIMS**

Section 1, T20N, R20W

FM 1 AMC #349289

FM 2 AMC #349290

FM 3 AMC #349291

FM 4 AMC #349292

### TCE (Tin Cup Extension) Claims Sections 35 and 36, T21N, R20W

| TCE-1         | AMC #367945        |
|---------------|--------------------|
| TCE-2         | AMC #367946        |
| TCE-3         | AMC #367947        |
| TCE-4         | AMC #367948        |
| TCE-5         | AMC #367949        |
| TCE-6         | AMC #367950        |
| TCE-7         | AMC #367951        |
| TCE-8         | AMC #367952        |
| TCE-9         | AMC #367953        |
| TCE-10        | AMC #367954        |
| TCE-11        | AMC #367955        |
| TCE-12        | AMC #367956        |
| TCE-13        | AMC #367957        |
| TCE-14        | <b>AMC #367958</b> |
| TCE-15        | AMC #367959        |
| TCE-16        | AMC #367960        |
| <b>TCE-17</b> | AMC #367961        |
| TCE-18        | AMC #367962        |
| TCE-19        | AMC #367963        |
| TCE-20        | <b>AMC #367964</b> |
| TCE-21        | <b>AMC #367965</b> |
| TCE-22        | AMC #367966        |
| TCE-23        | AMC #367967        |
| TCE-24        | AMC #367968        |

RECEIVED
RECEIVED
RECEIVED
RECEIVED
RECEIVED
RECEIVED

Quitclaim Deed
Page 3 of 6

```
TCE-25
         AMC #367969
TCE-26
         AMC #367970
TCE-27
         AMC #367971
TCE-28
         AMC #367972
TCE-29
         AMC #367973
TCE-30
         AMC #367974
TCE-31
         AMC #367975
TCE-32
         AMC #367976
(TCE-33, 34, & 35 were dropped)
TCE-36
         AMC #367980
TCE-37
         AMC #367981
TCE (Tin Cup Extension) Claims
Sections 35, 36, 27, 26 and 25 T21N, R20W
```

BLM acreage: approximately 1,680 acres

Total acreage: approximately 2,204 acres

RECEIVED

2011 FEB - 1 P 12: 14