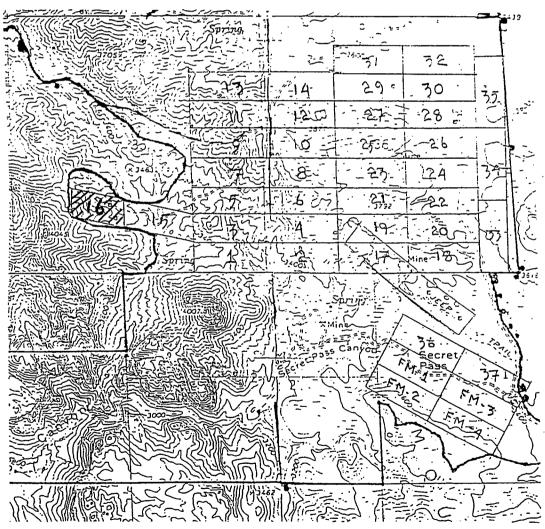

### TIN CUP PROPERTY MOHAVE COUNTY, ARIZONA

TIN CUP MINE (STATE OF ARIZONA Mineral Exploration Permit # 08

Legal description: All, Sec 2, T20N, R20W

(Lots 1 thru 4 & S2)

State acreage: 524.88 acres

#### **FM CLAIMS**

Section 1, T20N, R20W

FM 1 AMC #349289

FM 2 AMC #349290

FM 3 AMC #349291

FM 4 AMC #349292

### TCE (Tin Cup Extension) Claims Sections 35 and 36, T21N, R20W

| TCE-1         | AMC #367945        |
|---------------|--------------------|
| TCE-2         | AMC #367946        |
| TCE-3         | AMC #367947        |
| TCE-4         | AMC #367948        |
| TCE-5         | AMC #367949        |
| TCE-6         | AMC #367950        |
| TCE-7         | AMC #367951        |
| TCE-8         | AMC #367952        |
| TCE-9         | AMC #367953        |
| TCE-10        | AMC #367954        |
| TCE-11        | AMC #367955        |
| TCE-12        | AMC #367956        |
| TCE-13        | AMC #367957        |
| TCE-14        | <b>AMC #367958</b> |
| TCE-15        | AMC #367959        |
| TCE-16        | AMC #367960        |
| <b>TCE-17</b> | AMC #367961        |
| TCE-18        | AMC #367962        |
| TCE-19        | AMC #367963        |
| TCE-20        | <b>AMC #367964</b> |
| TCE-21        | <b>AMC #367965</b> |
| TCE-22        | AMC #367966        |
| TCE-23        | AMC #367967        |
| TCE-24        | AMC #367968        |

RECEIVED
RECEIVED
RECEIVED
RECEIVED
RECEIVED
RECEIVED

Quitclaim Deed
Page 3 of 6

```
TCE-25
         AMC #367969
TCE-26
         AMC #367970
TCE-27
         AMC #367971
TCE-28
         AMC #367972
TCE-29
         AMC #367973
TCE-30
         AMC #367974
TCE-31
         AMC #367975
TCE-32
         AMC #367976
(TCE-33, 34, & 35 were dropped)
TCE-36
         AMC #367980
TCE-37
         AMC #367981
TCE (Tin Cup Extension) Claims
Sections 35, 36, 27, 26 and 25 T21N, R20W
```

TCE-38 AMC #397311 TCE-39 AMC #397312 TCE-40 AMC #397313 TCE-41 AMC #397314 TCE-42 AMC #397315 TCE-43 AMC #397316 TCE-44 AMC #397317 TCE-45 AMC #397318 TCE-46 AMC #397319 TCE-47 AMC #397320 TCE-48 AMC #397321 TCE-49 AMC #397322 TCE-50 AMC #397323 TCE-51 AMC #397324 TCE-52 AMC #397325 TCE-53 AMC #397326 TCE-54 AMC #397327 TCE-55 AMC #397328 TCE-56 AMC #397329 TCE-57 AMC #397330 **TCE-58** AMC #397331 TCE-59 AMC #397332 TCE-60 AMC #397333 TCE-61 AMC #397334 TCE-62 AMC #397335 TCE-63 AMC #397336 TCE-64 AMC #397337 TCE-65 AMC #397338 TCE-66 AMC #397339 TCE-67 AMC #397340 TCE-68 AMC #397341 TCE-69 AMC #397342

> AMC #397343 AMC #397344

**TCE-70** 

TCE-71

RECEIVED
REC

| TCE-72        | AMC #397345 |
|---------------|-------------|
| <b>TCE-73</b> | AMC #397346 |
| TCE-74        | AMC #397347 |
| TCE-75        | AMC #397348 |
| <b>TCE-76</b> | AMC #397349 |
| <b>TCE-77</b> | AMC #397350 |
| <b>TCE-78</b> | AMC #397351 |
| TCE-79        | AMC #397352 |
| <b>TCE-80</b> | AMC #397353 |
| TCE-81        | AMC #397354 |
| TCE-82        | AMC #397355 |
| TCE-83        | AMC #397356 |

BLM acreage: approximately 1,680 acres

Total acreage: approximately 2,204 acres

RECEIVED

2011 FEB - 1 P 12: 14