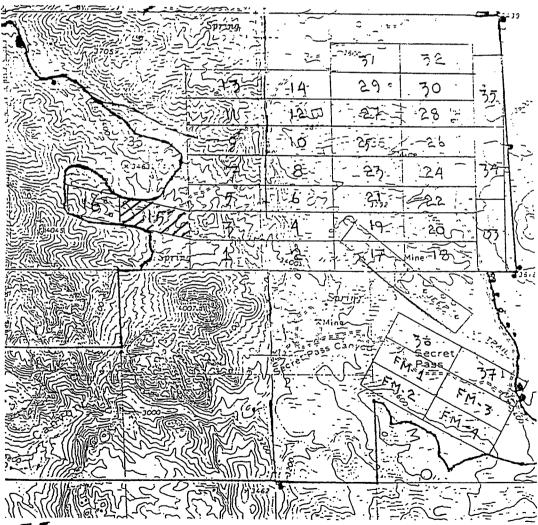

### TIN CUP PROPERTY MOHAVE COUNTY, ARIZONA

TIN CUP MINE (STATE OF ARIZONA Mineral Exploration Permit # 08

Legal description: All, Sec 2, T20N, R20W

(Lots 1 thru 4 & S2)

State acreage: 524.88 acres

#### **FM CLAIMS**

Section 1, T20N, R20W

FM 1 AMC #349289

FM 2 AMC #349290

FM 3 AMC #349291

FM 4 AMC #349292

### TCE (Tin Cup Extension) Claims Sections 35 and 36, T21N, R20W

| TCE-1         | AMC #367945        |
|---------------|--------------------|
| TCE-2         | AMC #367946        |
| TCE-3         | AMC #367947        |
| TCE-4         | AMC #367948        |
| TCE-5         | AMC #367949        |
| TCE-6         | AMC #367950        |
| TCE-7         | AMC #367951        |
| TCE-8         | AMC #367952        |
| TCE-9         | AMC #367953        |
| TCE-10        | AMC #367954        |
| TCE-11        | AMC #367955        |
| TCE-12        | AMC #367956        |
| TCE-13        | AMC #367957        |
| TCE-14        | <b>AMC #367958</b> |
| TCE-15        | AMC #367959        |
| TCE-16        | AMC #367960        |
| <b>TCE-17</b> | AMC #367961        |
| TCE-18        | AMC #367962        |
| TCE-19        | AMC #367963        |
| TCE-20        | <b>AMC #367964</b> |
| TCE-21        | <b>AMC #367965</b> |
| TCE-22        | AMC #367966        |
| TCE-23        | AMC #367967        |
| TCE-24        | AMC #367968        |

RECEIVED
RECEIVED
RECEIVED
RECEIVED
RECEIVED
RECEIVED

Quitclaim Deed
Page 3 of 6

```
TCE-25
         AMC #367969
TCE-26
         AMC #367970
TCE-27
         AMC #367971
TCE-28
         AMC #367972
TCE-29
         AMC #367973
TCE-30
         AMC #367974
TCE-31
         AMC #367975
TCE-32
         AMC #367976
(TCE-33, 34, & 35 were dropped)
TCE-36
         AMC #367980
TCE-37
         AMC #367981
TCE (Tin Cup Extension) Claims
Sections 35, 36, 27, 26 and 25 T21N, R20W
```

TCE-38 AMC #397311 TCE-39 AMC #397312 TCE-40 AMC #397313 TCE-41 AMC #397314 TCE-42 AMC #397315 TCE-43 AMC #397316 TCE-44 AMC #397317 TCE-45 AMC #397318 TCE-46 AMC #397319 TCE-47 AMC #397320 TCE-48 AMC #397321 TCE-49 AMC #397322 TCE-50 AMC #397323 TCE-51 AMC #397324 TCE-52 AMC #397325 TCE-53 AMC #397326 TCE-54 AMC #397327 TCE-55 AMC #397328 TCE-56 AMC #397329 TCE-57 AMC #397330 **TCE-58** AMC #397331 TCE-59 AMC #397332 TCE-60 AMC #397333 TCE-61 AMC #397334 TCE-62 AMC #397335 TCE-63 AMC #397336 TCE-64 AMC #397337 TCE-65 AMC #397338 TCE-66 AMC #397339 TCE-67 AMC #397340 TCE-68 AMC #397341 TCE-69 AMC #397342

> AMC #397343 AMC #397344

**TCE-70** 

TCE-71

RECEIVED
REC

| TCE-72        | AMC #397345 |
|---------------|-------------|
| <b>TCE-73</b> | AMC #397346 |
| TCE-74        | AMC #397347 |
| TCE-75        | AMC #397348 |
| <b>TCE-76</b> | AMC #397349 |
| <b>TCE-77</b> | AMC #397350 |
| <b>TCE-78</b> | AMC #397351 |
| TCE-79        | AMC #397352 |
| <b>TCE-80</b> | AMC #397353 |
| TCE-81        | AMC #397354 |
| TCE-82        | AMC #397355 |
| TCE-83        | AMC #397356 |

BLM acreage: approximately 1,680 acres

Total acreage: approximately 2,204 acres

RECEIVED

2011 FEB - 1 P 12: 14