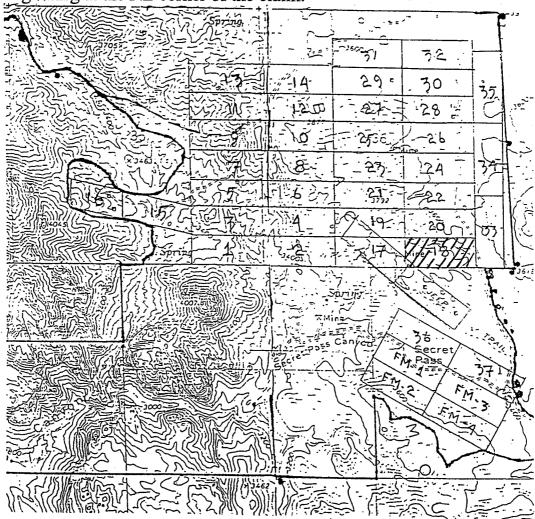

### TIN CUP PROPERTY MOHAVE COUNTY, ARIZONA

TIN CUP MINE (STATE OF ARIZONA Mineral Exploration Permit # 08

Legal description: All, Sec 2, T20N, R20W

(Lots 1 thru 4 & S2)

State acreage: 524.88 acres

#### **FM CLAIMS**

Section 1, T20N, R20W

FM 1 AMC #349289

FM 2 AMC #349290

FM 3 AMC #349291

FM 4 AMC #349292

### TCE (Tin Cup Extension) Claims Sections 35 and 36, T21N, R20W

| TCE-1         | AMC #367945        |
|---------------|--------------------|
| TCE-2         | AMC #367946        |
| TCE-3         | AMC #367947        |
| TCE-4         | AMC #367948        |
| TCE-5         | AMC #367949        |
| TCE-6         | AMC #367950        |
| TCE-7         | AMC #367951        |
| TCE-8         | AMC #367952        |
| TCE-9         | AMC #367953        |
| TCE-10        | AMC #367954        |
| TCE-11        | AMC #367955        |
| TCE-12        | AMC #367956        |
| TCE-13        | AMC #367957        |
| TCE-14        | <b>AMC #367958</b> |
| TCE-15        | AMC #367959        |
| TCE-16        | AMC #367960        |
| <b>TCE-17</b> | AMC #367961        |
| TCE-18        | AMC #367962        |
| TCE-19        | AMC #367963        |
| TCE-20        | <b>AMC #367964</b> |
| TCE-21        | <b>AMC #367965</b> |
| TCE-22        | AMC #367966        |
| TCE-23        | AMC #367967        |
| TCE-24        | AMC #367968        |

RECEIVED
RECEIVED
RECEIVED
RECEIVED
RECEIVED
RECEIVED

Quitclaim Deed
Page 3 of 6

```
TCE-25
         AMC #367969
TCE-26
         AMC #367970
TCE-27
         AMC #367971
TCE-28
         AMC #367972
TCE-29
         AMC #367973
TCE-30
         AMC #367974
TCE-31
         AMC #367975
TCE-32
         AMC #367976
(TCE-33, 34, & 35 were dropped)
TCE-36
         AMC #367980
TCE-37
         AMC #367981
TCE (Tin Cup Extension) Claims
Sections 35, 36, 27, 26 and 25 T21N, R20W
```

TCE-38 AMC #397311 TCE-39 AMC #397312 TCE-40 AMC #397313 TCE-41 AMC #397314 TCE-42 AMC #397315 TCE-43 AMC #397316 TCE-44 AMC #397317 TCE-45 AMC #397318 TCE-46 AMC #397319 TCE-47 AMC #397320 TCE-48 AMC #397321 TCE-49 AMC #397322 TCE-50 AMC #397323 TCE-51 AMC #397324 TCE-52 AMC #397325 TCE-53 AMC #397326 TCE-54 AMC #397327 TCE-55 AMC #397328 TCE-56 AMC #397329 TCE-57 AMC #397330 **TCE-58** AMC #397331 TCE-59 AMC #397332 TCE-60 AMC #397333 TCE-61 AMC #397334 TCE-62 AMC #397335 TCE-63 AMC #397336 TCE-64 AMC #397337 TCE-65 AMC #397338 TCE-66 AMC #397339 TCE-67 AMC #397340 TCE-68 AMC #397341 TCE-69 AMC #397342

> AMC #397343 AMC #397344

**TCE-70** 

TCE-71

RECEIVED
REC

| TCE-72        | AMC #397345 |
|---------------|-------------|
| <b>TCE-73</b> | AMC #397346 |
| TCE-74        | AMC #397347 |
| TCE-75        | AMC #397348 |
| <b>TCE-76</b> | AMC #397349 |
| <b>TCE-77</b> | AMC #397350 |
| <b>TCE-78</b> | AMC #397351 |
| TCE-79        | AMC #397352 |
| <b>TCE-80</b> | AMC #397353 |
| TCE-81        | AMC #397354 |
| TCE-82        | AMC #397355 |
| TCE-83        | AMC #397356 |

BLM acreage: approximately 1,680 acres

Total acreage: approximately 2,204 acres

RECEIVED

2011 FEB - 1 P 12: 14