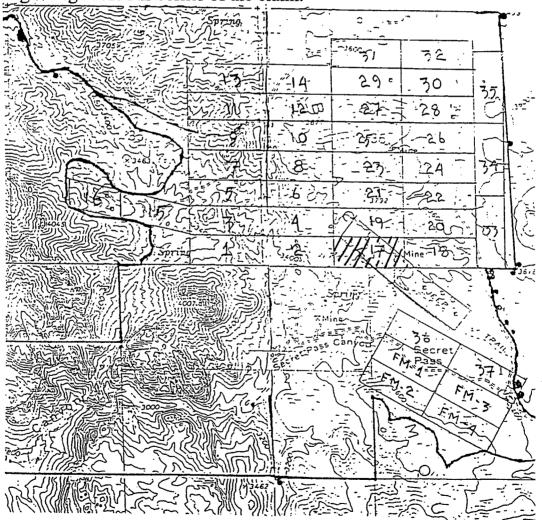

### TIN CUP PROPERTY MOHAVE COUNTY, ARIZONA

TIN CUP MINE (STATE OF ARIZONA Mineral Exploration Permit # 08

Legal description: All, Sec 2, T20N, R20W

(Lots 1 thru 4 & S2)

State acreage: 524.88 acres

#### **FM CLAIMS**

Section 1, T20N, R20W

FM 1 AMC #349289

FM 2 AMC #349290

FM 3 AMC #349291

FM 4 AMC #349292

### TCE (Tin Cup Extension) Claims Sections 35 and 36, T21N, R20W

| TCE-1         | AMC #367945        |
|---------------|--------------------|
| TCE-2         | AMC #367946        |
| TCE-3         | AMC #367947        |
| TCE-4         | AMC #367948        |
| TCE-5         | AMC #367949        |
| TCE-6         | AMC #367950        |
| TCE-7         | AMC #367951        |
| TCE-8         | AMC #367952        |
| TCE-9         | AMC #367953        |
| TCE-10        | AMC #367954        |
| TCE-11        | AMC #367955        |
| TCE-12        | AMC #367956        |
| TCE-13        | AMC #367957        |
| TCE-14        | <b>AMC #367958</b> |
| TCE-15        | AMC #367959        |
| TCE-16        | AMC #367960        |
| <b>TCE-17</b> | AMC #367961        |
| TCE-18        | AMC #367962        |
| TCE-19        | AMC #367963        |
| TCE-20        | <b>AMC #367964</b> |
| TCE-21        | <b>AMC #367965</b> |
| TCE-22        | AMC #367966        |
| TCE-23        | AMC #367967        |
| TCE-24        | AMC #367968        |

RECEIVED
RECEIVED
RECEIVED
RECEIVED
RECEIVED
RECEIVED

Quitclaim Deed
Page 3 of 6

```
TCE-25
         AMC #367969
TCE-26
         AMC #367970
TCE-27
         AMC #367971
TCE-28
         AMC #367972
TCE-29
         AMC #367973
TCE-30
         AMC #367974
TCE-31
         AMC #367975
TCE-32
         AMC #367976
(TCE-33, 34, & 35 were dropped)
TCE-36
         AMC #367980
TCE-37
         AMC #367981
TCE (Tin Cup Extension) Claims
Sections 35, 36, 27, 26 and 25 T21N, R20W
```

TCE-38 AMC #397311 TCE-39 AMC #397312 TCE-40 AMC #397313 TCE-41 AMC #397314 TCE-42 AMC #397315 TCE-43 AMC #397316 TCE-44 AMC #397317 TCE-45 AMC #397318 TCE-46 AMC #397319 TCE-47 AMC #397320 TCE-48 AMC #397321 TCE-49 AMC #397322 TCE-50 AMC #397323 TCE-51 AMC #397324 TCE-52 AMC #397325 TCE-53 AMC #397326 TCE-54 AMC #397327 TCE-55 AMC #397328 TCE-56 AMC #397329 TCE-57 AMC #397330 **TCE-58** AMC #397331 TCE-59 AMC #397332 TCE-60 AMC #397333 TCE-61 AMC #397334 TCE-62 AMC #397335 TCE-63 AMC #397336 TCE-64 AMC #397337 TCE-65 AMC #397338 TCE-66 AMC #397339 TCE-67 AMC #397340 TCE-68 AMC #397341 TCE-69 AMC #397342

> AMC #397343 AMC #397344

**TCE-70** 

TCE-71

RECEIVED
REC

| TCE-72        | AMC #397345 |
|---------------|-------------|
| <b>TCE-73</b> | AMC #397346 |
| TCE-74        | AMC #397347 |
| TCE-75        | AMC #397348 |
| <b>TCE-76</b> | AMC #397349 |
| <b>TCE-77</b> | AMC #397350 |
| <b>TCE-78</b> | AMC #397351 |
| TCE-79        | AMC #397352 |
| <b>TCE-80</b> | AMC #397353 |
| TCE-81        | AMC #397354 |
| TCE-82        | AMC #397355 |
| TCE-83        | AMC #397356 |

BLM acreage: approximately 1,680 acres

Total acreage: approximately 2,204 acres

RECEIVED

2011 FEB - 1 P 12: 14