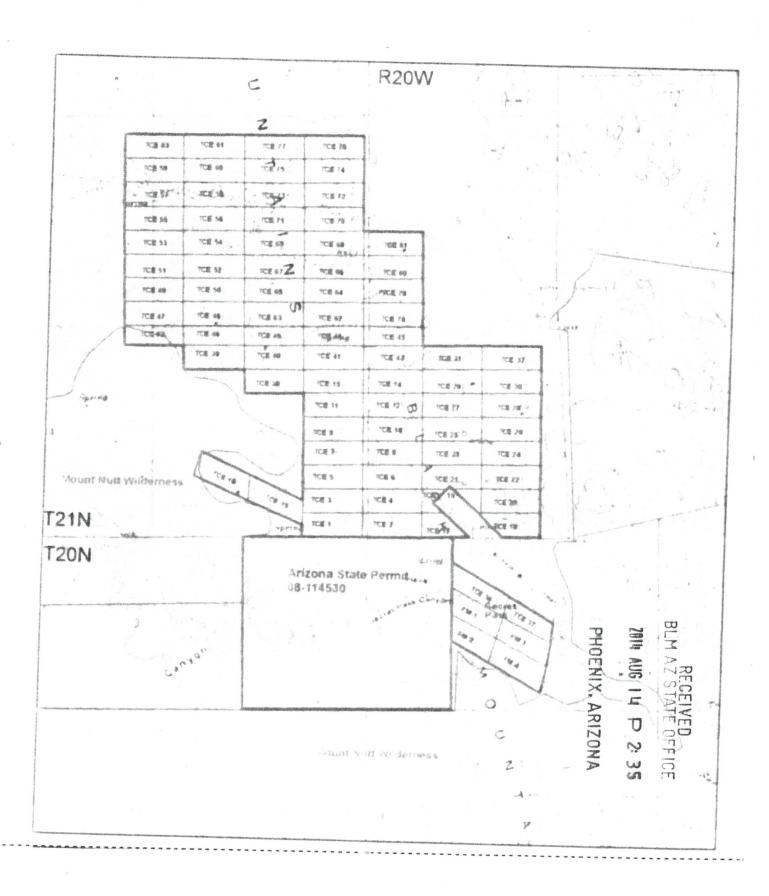

### TIN CUP PROPERTY MOHAVE COUNTY, ARIZONA

TIN CUP MINE (STATE OF ARIZONA Mineral Exploration Permit # 08

Legal description: All, Sec 2, T20N, R20W

(Lots 1 thru 4 & S2)

State acreage: 524.88 acres

#### **FM CLAIMS**

Section 1, T20N, R20W

FM 1 AMC #349289

FM 2 AMC #349290

FM 3 AMC #349291

FM 4 AMC #349292

### TCE (Tin Cup Extension) Claims Sections 35 and 36, T21N, R20W

| TCE-1         | AMC #367945        |
|---------------|--------------------|
| TCE-2         | AMC #367946        |
| TCE-3         | AMC #367947        |
| TCE-4         | AMC #367948        |
| TCE-5         | AMC #367949        |
| TCE-6         | AMC #367950        |
| TCE-7         | AMC #367951        |
| TCE-8         | AMC #367952        |
| TCE-9         | AMC #367953        |
| TCE-10        | AMC #367954        |
| TCE-11        | AMC #367955        |
| TCE-12        | AMC #367956        |
| TCE-13        | AMC #367957        |
| TCE-14        | <b>AMC #367958</b> |
| TCE-15        | AMC #367959        |
| TCE-16        | AMC #367960        |
| <b>TCE-17</b> | AMC #367961        |
| TCE-18        | AMC #367962        |
| TCE-19        | AMC #367963        |
| TCE-20        | <b>AMC #367964</b> |
| TCE-21        | <b>AMC #367965</b> |
| TCE-22        | AMC #367966        |
| TCE-23        | AMC #367967        |
| TCE-24        | AMC #367968        |

RECEIVED
RECEIVED
RECEIVED
RECEIVED
RECEIVED
RECEIVED

Quitclaim Deed
Page 3 of 6

```
TCE-25
         AMC #367969
TCE-26
         AMC #367970
TCE-27
         AMC #367971
TCE-28
         AMC #367972
TCE-29
         AMC #367973
TCE-30
         AMC #367974
TCE-31
         AMC #367975
TCE-32
         AMC #367976
(TCE-33, 34, & 35 were dropped)
TCE-36
         AMC #367980
TCE-37
         AMC #367981
TCE (Tin Cup Extension) Claims
Sections 35, 36, 27, 26 and 25 T21N, R20W
```

TCE-38 AMC #397311 TCE-39 AMC #397312 TCE-40 AMC #397313 TCE-41 AMC #397314 TCE-42 AMC #397315 TCE-43 AMC #397316 TCE-44 AMC #397317 TCE-45 AMC #397318 TCE-46 AMC #397319 TCE-47 AMC #397320 TCE-48 AMC #397321 TCE-49 AMC #397322 TCE-50 AMC #397323 TCE-51 AMC #397324 TCE-52 AMC #397325 TCE-53 AMC #397326 TCE-54 AMC #397327 TCE-55 AMC #397328 TCE-56 AMC #397329 TCE-57 AMC #397330 **TCE-58** AMC #397331 TCE-59 AMC #397332 TCE-60 AMC #397333 TCE-61 AMC #397334 TCE-62 AMC #397335 TCE-63 AMC #397336 TCE-64 AMC #397337 TCE-65 AMC #397338 TCE-66 AMC #397339 TCE-67 AMC #397340 TCE-68 AMC #397341 TCE-69 AMC #397342

> AMC #397343 AMC #397344

**TCE-70** 

TCE-71

RECEIVED
REC

| TCE-72        | AMC #397345 |
|---------------|-------------|
| <b>TCE-73</b> | AMC #397346 |
| TCE-74        | AMC #397347 |
| TCE-75        | AMC #397348 |
| <b>TCE-76</b> | AMC #397349 |
| <b>TCE-77</b> | AMC #397350 |
| <b>TCE-78</b> | AMC #397351 |
| TCE-79        | AMC #397352 |
| <b>TCE-80</b> | AMC #397353 |
| TCE-81        | AMC #397354 |
| TCE-82        | AMC #397355 |
| TCE-83        | AMC #397356 |

BLM acreage: approximately 1,680 acres

Total acreage: approximately 2,204 acres

RECEIVED

2011 FEB - 1 P 12: 14