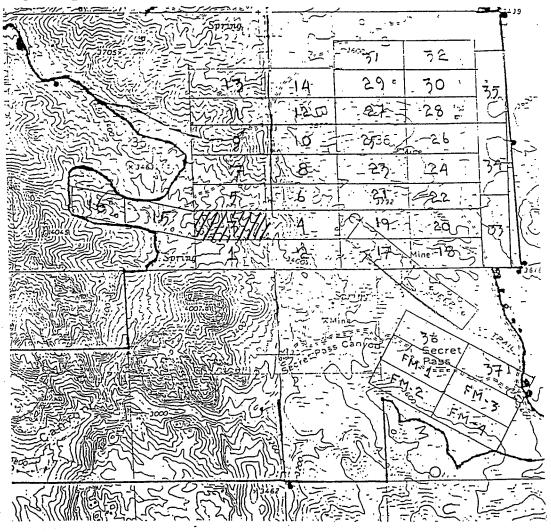

### TIN CUP PROPERTY MOHAVE COUNTY, ARIZONA

TIN CUP MINE (STATE OF ARIZONA Mineral Exploration Permit # 08

Legal description: All, Sec 2, T20N, R20W

(Lots 1 thru 4 & S2)

State acreage: 524.88 acres

#### **FM CLAIMS**

Section 1, T20N, R20W

FM 1 AMC #349289

FM 2 AMC #349290

FM 3 AMC #349291

FM 4 AMC #349292

### TCE (Tin Cup Extension) Claims Sections 35 and 36, T21N, R20W

| TCE-1         | AMC #367945        |
|---------------|--------------------|
| TCE-2         | AMC #367946        |
| TCE-3         | AMC #367947        |
| TCE-4         | AMC #367948        |
| TCE-5         | AMC #367949        |
| TCE-6         | AMC #367950        |
| TCE-7         | AMC #367951        |
| TCE-8         | AMC #367952        |
| TCE-9         | AMC #367953        |
| TCE-10        | AMC #367954        |
| TCE-11        | AMC #367955        |
| TCE-12        | AMC #367956        |
| TCE-13        | AMC #367957        |
| TCE-14        | <b>AMC #367958</b> |
| TCE-15        | AMC #367959        |
| TCE-16        | AMC #367960        |
| <b>TCE-17</b> | AMC #367961        |
| TCE-18        | AMC #367962        |
| TCE-19        | AMC #367963        |
| TCE-20        | <b>AMC #367964</b> |
| TCE-21        | <b>AMC #367965</b> |
| TCE-22        | AMC #367966        |
| TCE-23        | AMC #367967        |
| TCE-24        | AMC #367968        |

RECEIVED
RECEIVED
RECEIVED
RECEIVED
RECEIVED
RECEIVED

Quitclaim Deed
Page 3 of 6

```
TCE-25
         AMC #367969
TCE-26
         AMC #367970
TCE-27
         AMC #367971
TCE-28
         AMC #367972
TCE-29
         AMC #367973
TCE-30
         AMC #367974
TCE-31
         AMC #367975
TCE-32
         AMC #367976
(TCE-33, 34, & 35 were dropped)
TCE-36
         AMC #367980
TCE-37
         AMC #367981
TCE (Tin Cup Extension) Claims
Sections 35, 36, 27, 26 and 25 T21N, R20W
```

BLM acreage: approximately 1,680 acres

Total acreage: approximately 2,204 acres

RECEIVED

2011 FEB - 1 P 12: 14