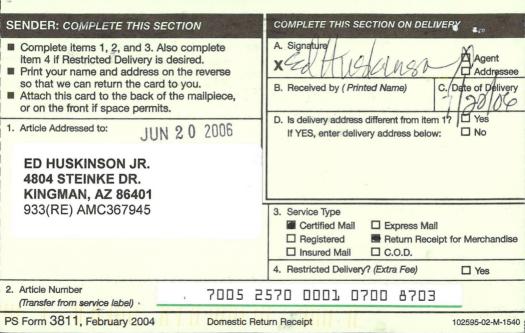

M. Shalo

In Reply Refer To: 3800 (933) AB AMC367945 February 8, 2007

CERTIFIED MAIL - RETURN RECEIPT REQUESTED No. 7006 2760 0005 5867 0320/0337

#### SENDER: COMPLETE THIS SECTION COMPLETE THIS SECTION ON DELIVERY A. Signature ■ Complete items 1, 2, and 3. Also complete item 4 if Restricted Delivery is desired. Print your name and address on the reverse so that we can return the card to you. B. Received by (Printed Wame) C. Date of Delivery Attach this card to the back of the mailpiece. or on the front if space permits. D. Is delivery address different from item 13 Article Addressed to: FEB 08 2007 If YES, enter delivery address below: No Bazzill Corp. USA 21310 N. 64th Avenue/ Glendale, AZ 85308 933(AB) AMC367945 3. Service Type Certified Mail ☐ Express Mail Registered Return Receipt for Merchandise ☐ Insured Mail ☐ C.O.D. 4. Restricted Delivery? (Extra Fee) ☐ Yes 2. Article Number 7006 2760 0005 5867 0320 (Transfer from service label) PS Form 3811, February 2004 Domestic Return Receipt 102595-02-M-1540