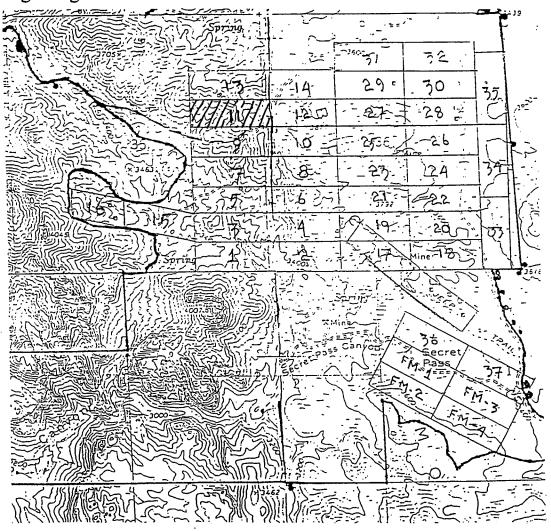

### TIN CUP PROPERTY MOHAVE COUNTY, ARIZONA

TIN CUP MINE (STATE OF ARIZONA Mineral Exploration Permit # 08

Legal description: All, Sec 2, T20N, R20W

(Lots 1 thru 4 & S2)

State acreage: 524.88 acres

#### **FM CLAIMS**

Section 1, T20N, R20W

FM 1 AMC #349289

FM 2 AMC #349290

FM 3 AMC #349291

FM 4 AMC #349292

### TCE (Tin Cup Extension) Claims Sections 35 and 36, T21N, R20W

| TCE-1         | AMC #367945        |
|---------------|--------------------|
| TCE-2         | AMC #367946        |
| TCE-3         | AMC #367947        |
| TCE-4         | AMC #367948        |
| TCE-5         | AMC #367949        |
| TCE-6         | AMC #367950        |
| TCE-7         | AMC #367951        |
| TCE-8         | AMC #367952        |
| TCE-9         | AMC #367953        |
| TCE-10        | AMC #367954        |
| TCE-11        | AMC #367955        |
| TCE-12        | AMC #367956        |
| TCE-13        | AMC #367957        |
| TCE-14        | <b>AMC #367958</b> |
| TCE-15        | AMC #367959        |
| TCE-16        | AMC #367960        |
| <b>TCE-17</b> | AMC #367961        |
| TCE-18        | AMC #367962        |
| TCE-19        | AMC #367963        |
| TCE-20        | <b>AMC #367964</b> |
| TCE-21        | <b>AMC #367965</b> |
| TCE-22        | AMC #367966        |
| TCE-23        | AMC #367967        |
| TCE-24        | AMC #367968        |

RECEIVED
RECEIVED
RECEIVED
RECEIVED
RECEIVED
RECEIVED

Quitclaim Deed
Page 3 of 6

```
TCE-25
         AMC #367969
TCE-26
         AMC #367970
TCE-27
         AMC #367971
TCE-28
         AMC #367972
TCE-29
         AMC #367973
TCE-30
         AMC #367974
TCE-31
         AMC #367975
TCE-32
         AMC #367976
(TCE-33, 34, & 35 were dropped)
TCE-36
         AMC #367980
TCE-37
         AMC #367981
TCE (Tin Cup Extension) Claims
Sections 35, 36, 27, 26 and 25 T21N, R20W
```

TCE-38 AMC #397311 TCE-39 AMC #397312 TCE-40 AMC #397313 TCE-41 AMC #397314 TCE-42 AMC #397315 TCE-43 AMC #397316 TCE-44 AMC #397317 TCE-45 AMC #397318 TCE-46 AMC #397319 TCE-47 AMC #397320 TCE-48 AMC #397321 TCE-49 AMC #397322 TCE-50 AMC #397323 TCE-51 AMC #397324 TCE-52 AMC #397325 TCE-53 AMC #397326 TCE-54 AMC #397327 TCE-55 AMC #397328 TCE-56 AMC #397329 TCE-57 AMC #397330 **TCE-58** AMC #397331 TCE-59 AMC #397332 TCE-60 AMC #397333 TCE-61 AMC #397334 TCE-62 AMC #397335 TCE-63 AMC #397336 TCE-64 AMC #397337 TCE-65 AMC #397338 TCE-66 AMC #397339 TCE-67 AMC #397340 TCE-68 AMC #397341 TCE-69 AMC #397342

> AMC #397343 AMC #397344

**TCE-70** 

TCE-71

RECEIVED
REC

| TCE-72        | AMC #397345 |
|---------------|-------------|
| <b>TCE-73</b> | AMC #397346 |
| TCE-74        | AMC #397347 |
| TCE-75        | AMC #397348 |
| <b>TCE-76</b> | AMC #397349 |
| <b>TCE-77</b> | AMC #397350 |
| <b>TCE-78</b> | AMC #397351 |
| TCE-79        | AMC #397352 |
| <b>TCE-80</b> | AMC #397353 |
| TCE-81        | AMC #397354 |
| TCE-82        | AMC #397355 |
| TCE-83        | AMC #397356 |

BLM acreage: approximately 1,680 acres

Total acreage: approximately 2,204 acres

RECEIVED

2011 FEB - 1 P 12: 14