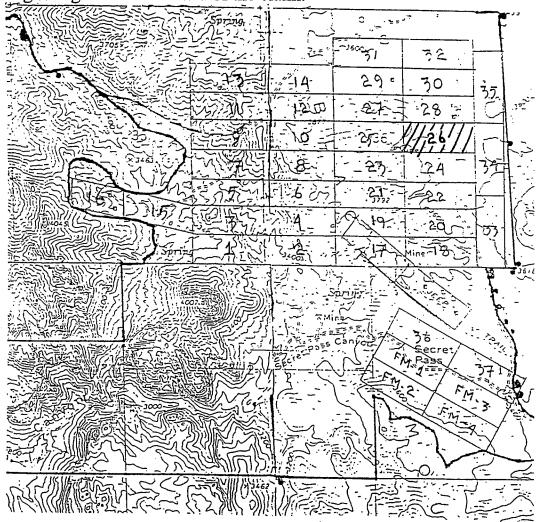

### TIN CUP PROPERTY MOHAVE COUNTY, ARIZONA

TIN CUP MINE (STATE OF ARIZONA Mineral Exploration Permit # 08

Legal description: All, Sec 2, T20N, R20W

(Lots 1 thru 4 & S2)

State acreage: 524.88 acres

#### **FM CLAIMS**

Section 1, T20N, R20W

FM 1 AMC #349289

FM 2 AMC #349290

FM 3 AMC #349291

FM 4 AMC #349292

### TCE (Tin Cup Extension) Claims Sections 35 and 36, T21N, R20W

| TCE-1         | AMC #367945        |
|---------------|--------------------|
| TCE-2         | AMC #367946        |
| TCE-3         | AMC #367947        |
| TCE-4         | AMC #367948        |
| TCE-5         | AMC #367949        |
| TCE-6         | AMC #367950        |
| TCE-7         | AMC #367951        |
| TCE-8         | AMC #367952        |
| TCE-9         | AMC #367953        |
| TCE-10        | AMC #367954        |
| TCE-11        | AMC #367955        |
| TCE-12        | AMC #367956        |
| TCE-13        | AMC #367957        |
| TCE-14        | <b>AMC #367958</b> |
| TCE-15        | AMC #367959        |
| TCE-16        | AMC #367960        |
| <b>TCE-17</b> | AMC #367961        |
| TCE-18        | AMC #367962        |
| TCE-19        | AMC #367963        |
| TCE-20        | <b>AMC #367964</b> |
| TCE-21        | <b>AMC #367965</b> |
| TCE-22        | AMC #367966        |
| TCE-23        | AMC #367967        |
| TCE-24        | AMC #367968        |

RECEIVED
RECEIVED
RECEIVED
RECEIVED
RECEIVED
RECEIVED

Quitclaim Deed
Page 3 of 6

```
TCE-25
         AMC #367969
TCE-26
         AMC #367970
TCE-27
         AMC #367971
TCE-28
         AMC #367972
TCE-29
         AMC #367973
TCE-30
         AMC #367974
TCE-31
         AMC #367975
TCE-32
         AMC #367976
(TCE-33, 34, & 35 were dropped)
TCE-36
         AMC #367980
TCE-37
         AMC #367981
TCE (Tin Cup Extension) Claims
Sections 35, 36, 27, 26 and 25 T21N, R20W
```