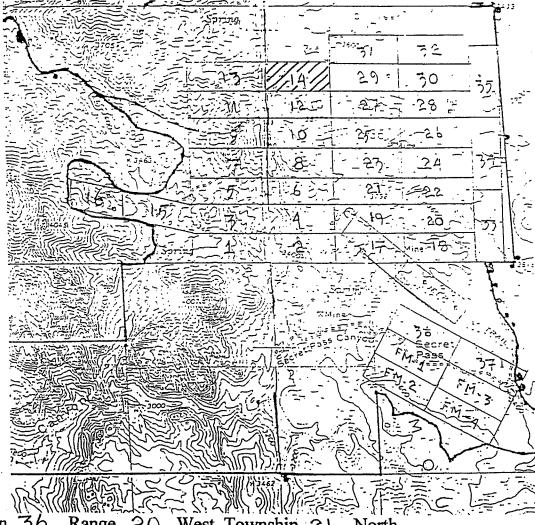

### TIN CUP PROPERTY MOHAVE COUNTY, ARIZONA

TIN CUP MINE (STATE OF ARIZONA Mineral Exploration Permit # 08

Legal description: All, Sec 2, T20N, R20W

(Lots 1 thru 4 & S2)

State acreage: 524.88 acres

#### **FM CLAIMS**

Section 1, T20N, R20W

FM 1 AMC #349289

FM 2 AMC #349290

FM 3 AMC #349291

FM 4 AMC #349292

### TCE (Tin Cup Extension) Claims Sections 35 and 36, T21N, R20W

| TCE-1         | AMC #367945        |
|---------------|--------------------|
| TCE-2         | AMC #367946        |
| TCE-3         | AMC #367947        |
| TCE-4         | AMC #367948        |
| TCE-5         | AMC #367949        |
| TCE-6         | AMC #367950        |
| TCE-7         | AMC #367951        |
| TCE-8         | AMC #367952        |
| TCE-9         | AMC #367953        |
| TCE-10        | AMC #367954        |
| TCE-11        | AMC #367955        |
| TCE-12        | AMC #367956        |
| TCE-13        | AMC #367957        |
| TCE-14        | <b>AMC #367958</b> |
| TCE-15        | AMC #367959        |
| TCE-16        | AMC #367960        |
| <b>TCE-17</b> | AMC #367961        |
| TCE-18        | AMC #367962        |
| TCE-19        | AMC #367963        |
| TCE-20        | <b>AMC #367964</b> |
| TCE-21        | <b>AMC #367965</b> |
| TCE-22        | AMC #367966        |
| TCE-23        | AMC #367967        |
| TCE-24        | AMC #367968        |

RECEIVED
RECEIVED
RECEIVED
RECEIVED
RECEIVED
RECEIVED

Quitclaim Deed
Page 3 of 6

```
TCE-25
         AMC #367969
TCE-26
         AMC #367970
TCE-27
         AMC #367971
TCE-28
         AMC #367972
TCE-29
         AMC #367973
TCE-30
         AMC #367974
TCE-31
         AMC #367975
TCE-32
         AMC #367976
(TCE-33, 34, & 35 were dropped)
TCE-36
         AMC #367980
TCE-37
         AMC #367981
TCE (Tin Cup Extension) Claims
Sections 35, 36, 27, 26 and 25 T21N, R20W
```

TCE-38 AMC #397311 TCE-39 AMC #397312 TCE-40 AMC #397313 TCE-41 AMC #397314 TCE-42 AMC #397315 TCE-43 AMC #397316 TCE-44 AMC #397317 TCE-45 AMC #397318 TCE-46 AMC #397319 TCE-47 AMC #397320 TCE-48 AMC #397321 TCE-49 AMC #397322 TCE-50 AMC #397323 TCE-51 AMC #397324 TCE-52 AMC #397325 TCE-53 AMC #397326 TCE-54 AMC #397327 TCE-55 AMC #397328 TCE-56 AMC #397329 TCE-57 AMC #397330 **TCE-58** AMC #397331 TCE-59 AMC #397332 TCE-60 AMC #397333 TCE-61 AMC #397334 TCE-62 AMC #397335 TCE-63 AMC #397336 TCE-64 AMC #397337 TCE-65 AMC #397338 TCE-66 AMC #397339 TCE-67 AMC #397340 TCE-68 AMC #397341 TCE-69 AMC #397342

> AMC #397343 AMC #397344

**TCE-70** 

TCE-71

RECEIVED
REC

| TCE-72        | AMC #397345 |
|---------------|-------------|
| <b>TCE-73</b> | AMC #397346 |
| TCE-74        | AMC #397347 |
| TCE-75        | AMC #397348 |
| <b>TCE-76</b> | AMC #397349 |
| <b>TCE-77</b> | AMC #397350 |
| <b>TCE-78</b> | AMC #397351 |
| TCE-79        | AMC #397352 |
| <b>TCE-80</b> | AMC #397353 |
| TCE-81        | AMC #397354 |
| TCE-82        | AMC #397355 |
| TCE-83        | AMC #397356 |

BLM acreage: approximately 1,680 acres

Total acreage: approximately 2,204 acres

RECEIVED

2011 FEB - 1 P 12: 14