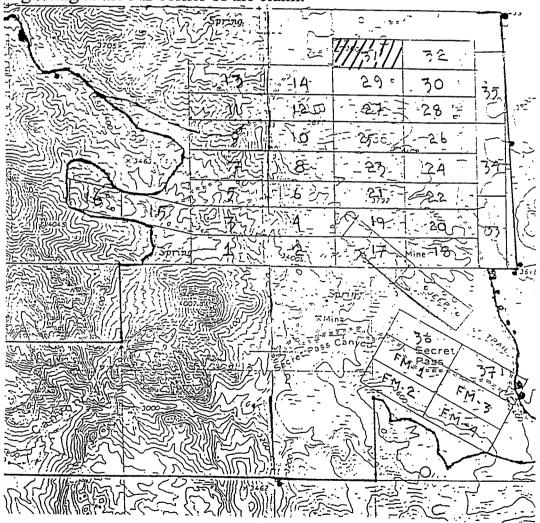

### TIN CUP PROPERTY MOHAVE COUNTY, ARIZONA

TIN CUP MINE (STATE OF ARIZONA Mineral Exploration Permit # 08

Legal description: All, Sec 2, T20N, R20W

(Lots 1 thru 4 & S2)

State acreage: 524.88 acres

#### **FM CLAIMS**

Section 1, T20N, R20W

FM 1 AMC #349289

FM 2 AMC #349290

FM 3 AMC #349291

FM 4 AMC #349292

### TCE (Tin Cup Extension) Claims Sections 35 and 36, T21N, R20W

| TCE-1         | AMC #367945        |
|---------------|--------------------|
| TCE-2         | AMC #367946        |
| TCE-3         | AMC #367947        |
| TCE-4         | AMC #367948        |
| TCE-5         | AMC #367949        |
| TCE-6         | AMC #367950        |
| TCE-7         | AMC #367951        |
| TCE-8         | AMC #367952        |
| TCE-9         | AMC #367953        |
| TCE-10        | AMC #367954        |
| TCE-11        | AMC #367955        |
| TCE-12        | AMC #367956        |
| TCE-13        | AMC #367957        |
| TCE-14        | <b>AMC #367958</b> |
| TCE-15        | AMC #367959        |
| TCE-16        | AMC #367960        |
| <b>TCE-17</b> | AMC #367961        |
| TCE-18        | AMC #367962        |
| TCE-19        | AMC #367963        |
| TCE-20        | <b>AMC #367964</b> |
| TCE-21        | <b>AMC #367965</b> |
| TCE-22        | AMC #367966        |
| TCE-23        | AMC #367967        |
| TCE-24        | AMC #367968        |

RECEIVED
RECEIVED
RECEIVED
RECEIVED
RECEIVED
RECEIVED

Quitclaim Deed
Page 3 of 6

```
TCE-25
         AMC #367969
TCE-26
         AMC #367970
TCE-27
         AMC #367971
TCE-28
         AMC #367972
TCE-29
         AMC #367973
TCE-30
         AMC #367974
TCE-31
         AMC #367975
TCE-32
         AMC #367976
(TCE-33, 34, & 35 were dropped)
TCE-36
         AMC #367980
TCE-37
         AMC #367981
TCE (Tin Cup Extension) Claims
Sections 35, 36, 27, 26 and 25 T21N, R20W
```

BLM acreage: approximately 1,680 acres

Total acreage: approximately 2,204 acres

RECEIVED

2011 FEB - 1 P 12: 14