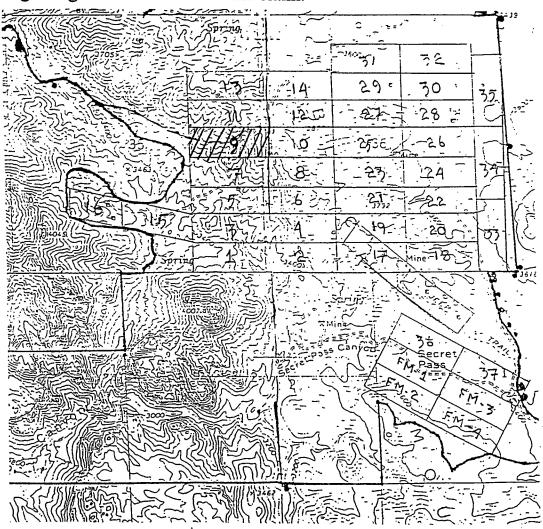

### TIN CUP PROPERTY MOHAVE COUNTY, ARIZONA

TIN CUP MINE (STATE OF ARIZONA Mineral Exploration Permit # 08

Legal description: All, Sec 2, T20N, R20W

(Lots 1 thru 4 & S2)

State acreage: 524.88 acres

#### **FM CLAIMS**

Section 1, T20N, R20W

FM 1 AMC #349289

FM 2 AMC #349290

FM 3 AMC #349291

FM 4 AMC #349292

### TCE (Tin Cup Extension) Claims Sections 35 and 36, T21N, R20W

| TCE-1         | AMC #367945        |
|---------------|--------------------|
| TCE-2         | AMC #367946        |
| TCE-3         | AMC #367947        |
| TCE-4         | AMC #367948        |
| TCE-5         | AMC #367949        |
| TCE-6         | AMC #367950        |
| TCE-7         | AMC #367951        |
| TCE-8         | AMC #367952        |
| TCE-9         | AMC #367953        |
| TCE-10        | AMC #367954        |
| TCE-11        | AMC #367955        |
| TCE-12        | AMC #367956        |
| TCE-13        | AMC #367957        |
| TCE-14        | <b>AMC #367958</b> |
| TCE-15        | AMC #367959        |
| TCE-16        | AMC #367960        |
| <b>TCE-17</b> | AMC #367961        |
| TCE-18        | AMC #367962        |
| TCE-19        | AMC #367963        |
| TCE-20        | <b>AMC #367964</b> |
| TCE-21        | <b>AMC #367965</b> |
| TCE-22        | AMC #367966        |
| TCE-23        | AMC #367967        |
| TCE-24        | AMC #367968        |

RECEIVED
RECEIVED
RECEIVED
RECEIVED
RECEIVED
RECEIVED

Quitclaim Deed
Page 3 of 6

```
TCE-25
         AMC #367969
TCE-26
         AMC #367970
TCE-27
         AMC #367971
TCE-28
         AMC #367972
TCE-29
         AMC #367973
TCE-30
         AMC #367974
TCE-31
         AMC #367975
TCE-32
         AMC #367976
(TCE-33, 34, & 35 were dropped)
TCE-36
         AMC #367980
TCE-37
         AMC #367981
TCE (Tin Cup Extension) Claims
Sections 35, 36, 27, 26 and 25 T21N, R20W
```

TCE-38 AMC #397311 TCE-39 AMC #397312 TCE-40 AMC #397313 TCE-41 AMC #397314 TCE-42 AMC #397315 TCE-43 AMC #397316 TCE-44 AMC #397317 TCE-45 AMC #397318 TCE-46 AMC #397319 TCE-47 AMC #397320 TCE-48 AMC #397321 TCE-49 AMC #397322 TCE-50 AMC #397323 TCE-51 AMC #397324 TCE-52 AMC #397325 TCE-53 AMC #397326 TCE-54 AMC #397327 TCE-55 AMC #397328 TCE-56 AMC #397329 TCE-57 AMC #397330 **TCE-58** AMC #397331 TCE-59 AMC #397332 TCE-60 AMC #397333 TCE-61 AMC #397334 TCE-62 AMC #397335 TCE-63 AMC #397336 TCE-64 AMC #397337 TCE-65 AMC #397338 TCE-66 AMC #397339 TCE-67 AMC #397340 TCE-68 AMC #397341 TCE-69 AMC #397342

> AMC #397343 AMC #397344

**TCE-70** 

TCE-71

RECEIVED
REC

| TCE-72        | AMC #397345 |
|---------------|-------------|
| <b>TCE-73</b> | AMC #397346 |
| TCE-74        | AMC #397347 |
| TCE-75        | AMC #397348 |
| <b>TCE-76</b> | AMC #397349 |
| <b>TCE-77</b> | AMC #397350 |
| <b>TCE-78</b> | AMC #397351 |
| TCE-79        | AMC #397352 |
| <b>TCE-80</b> | AMC #397353 |
| TCE-81        | AMC #397354 |
| TCE-82        | AMC #397355 |
| TCE-83        | AMC #397356 |

BLM acreage: approximately 1,680 acres

Total acreage: approximately 2,204 acres

RECEIVED

2011 FEB - 1 P 12: 14