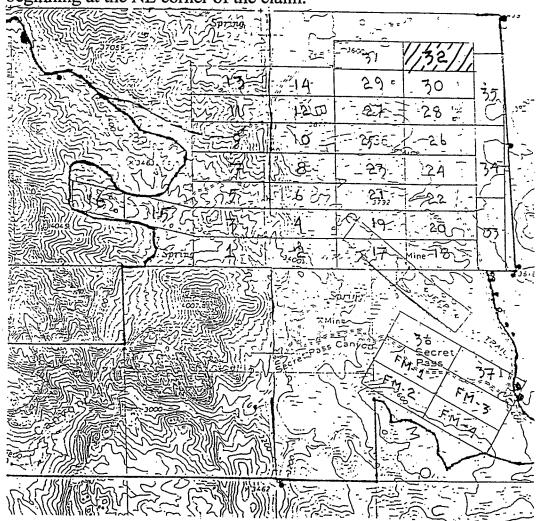

### TIN CUP PROPERTY MOHAVE COUNTY, ARIZONA

TIN CUP MINE (STATE OF ARIZONA Mineral Exploration Permit # 08

Legal description: All, Sec 2, T20N, R20W

(Lots 1 thru 4 & S2)

State acreage: 524.88 acres

#### **FM CLAIMS**

Section 1, T20N, R20W

FM 1 AMC #349289

FM 2 AMC #349290

FM 3 AMC #349291

FM 4 AMC #349292

### TCE (Tin Cup Extension) Claims Sections 35 and 36, T21N, R20W

| TCE-1         | AMC #367945        |
|---------------|--------------------|
| TCE-2         | AMC #367946        |
| TCE-3         | AMC #367947        |
| TCE-4         | AMC #367948        |
| TCE-5         | AMC #367949        |
| TCE-6         | AMC #367950        |
| TCE-7         | AMC #367951        |
| TCE-8         | AMC #367952        |
| TCE-9         | AMC #367953        |
| TCE-10        | AMC #367954        |
| TCE-11        | AMC #367955        |
| TCE-12        | AMC #367956        |
| TCE-13        | AMC #367957        |
| TCE-14        | <b>AMC #367958</b> |
| TCE-15        | AMC #367959        |
| TCE-16        | AMC #367960        |
| <b>TCE-17</b> | AMC #367961        |
| TCE-18        | AMC #367962        |
| TCE-19        | AMC #367963        |
| TCE-20        | <b>AMC #367964</b> |
| TCE-21        | <b>AMC #367965</b> |
| TCE-22        | AMC #367966        |
| TCE-23        | AMC #367967        |
| TCE-24        | AMC #367968        |

RECEIVED
RECEIVED
RECEIVED
RECEIVED
RECEIVED
RECEIVED

Quitclaim Deed
Page 3 of 6

```
TCE-25
         AMC #367969
TCE-26
         AMC #367970
TCE-27
         AMC #367971
TCE-28
         AMC #367972
TCE-29
         AMC #367973
TCE-30
         AMC #367974
TCE-31
         AMC #367975
TCE-32
         AMC #367976
(TCE-33, 34, & 35 were dropped)
TCE-36
         AMC #367980
TCE-37
         AMC #367981
TCE (Tin Cup Extension) Claims
Sections 35, 36, 27, 26 and 25 T21N, R20W
```

BLM acreage: approximately 1,680 acres

Total acreage: approximately 2,204 acres

RECEIVED

2011 FEB - 1 P 12: 14