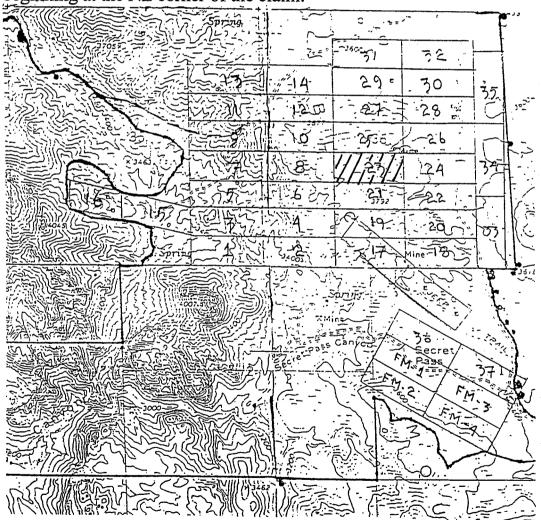

### TIN CUP PROPERTY MOHAVE COUNTY, ARIZONA

TIN CUP MINE (STATE OF ARIZONA Mineral Exploration Permit # 08

Legal description: All, Sec 2, T20N, R20W

(Lots 1 thru 4 & S2)

State acreage: 524.88 acres

#### **FM CLAIMS**

Section 1, T20N, R20W

FM 1 AMC #349289

FM 2 AMC #349290

FM 3 AMC #349291

FM 4 AMC #349292

### TCE (Tin Cup Extension) Claims Sections 35 and 36, T21N, R20W

| TCE-1         | AMC #367945        |
|---------------|--------------------|
| TCE-2         | AMC #367946        |
| TCE-3         | AMC #367947        |
| TCE-4         | AMC #367948        |
| TCE-5         | AMC #367949        |
| TCE-6         | AMC #367950        |
| TCE-7         | AMC #367951        |
| TCE-8         | AMC #367952        |
| TCE-9         | AMC #367953        |
| TCE-10        | AMC #367954        |
| TCE-11        | AMC #367955        |
| TCE-12        | AMC #367956        |
| TCE-13        | AMC #367957        |
| TCE-14        | <b>AMC #367958</b> |
| TCE-15        | AMC #367959        |
| TCE-16        | AMC #367960        |
| <b>TCE-17</b> | AMC #367961        |
| TCE-18        | AMC #367962        |
| TCE-19        | AMC #367963        |
| TCE-20        | <b>AMC #367964</b> |
| TCE-21        | <b>AMC #367965</b> |
| TCE-22        | AMC #367966        |
| TCE-23        | AMC #367967        |
| TCE-24        | AMC #367968        |

BLM acreage: approximately 1,680 acres

Total acreage: approximately 2,204 acres

RECEIVED

2011 FEB - 1 P 12: 14