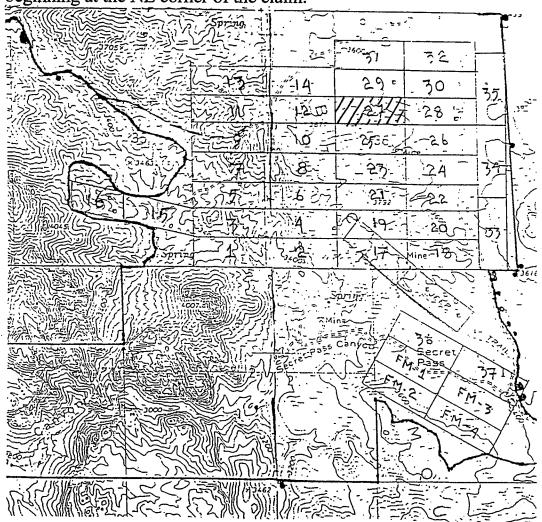

### TIN CUP PROPERTY MOHAVE COUNTY, ARIZONA

TIN CUP MINE (STATE OF ARIZONA Mineral Exploration Permit # 08

Legal description: All, Sec 2, T20N, R20W

(Lots 1 thru 4 & S2)

State acreage: 524.88 acres

#### **FM CLAIMS**

Section 1, T20N, R20W

FM 1 AMC #349289

FM 2 AMC #349290

FM 3 AMC #349291

FM 4 AMC #349292

### TCE (Tin Cup Extension) Claims Sections 35 and 36, T21N, R20W

| TCE-1         | AMC #367945        |
|---------------|--------------------|
| TCE-2         | AMC #367946        |
| TCE-3         | AMC #367947        |
| TCE-4         | AMC #367948        |
| TCE-5         | AMC #367949        |
| TCE-6         | AMC #367950        |
| TCE-7         | AMC #367951        |
| TCE-8         | AMC #367952        |
| TCE-9         | AMC #367953        |
| TCE-10        | AMC #367954        |
| TCE-11        | AMC #367955        |
| TCE-12        | AMC #367956        |
| TCE-13        | AMC #367957        |
| TCE-14        | <b>AMC #367958</b> |
| TCE-15        | AMC #367959        |
| TCE-16        | AMC #367960        |
| <b>TCE-17</b> | AMC #367961        |
| TCE-18        | AMC #367962        |
| TCE-19        | AMC #367963        |
| TCE-20        | <b>AMC #367964</b> |
| TCE-21        | <b>AMC #367965</b> |
| TCE-22        | AMC #367966        |
| TCE-23        | AMC #367967        |
| TCE-24        | AMC #367968        |

RECEIVED
RECEIVED
RECEIVED
RECEIVED
RECEIVED
RECEIVED

Quitclaim Deed
Page 3 of 6

```
TCE-25
         AMC #367969
TCE-26
         AMC #367970
TCE-27
         AMC #367971
TCE-28
         AMC #367972
TCE-29
         AMC #367973
TCE-30
         AMC #367974
TCE-31
         AMC #367975
TCE-32
         AMC #367976
(TCE-33, 34, & 35 were dropped)
TCE-36
         AMC #367980
TCE-37
         AMC #367981
TCE (Tin Cup Extension) Claims
Sections 35, 36, 27, 26 and 25 T21N, R20W
```