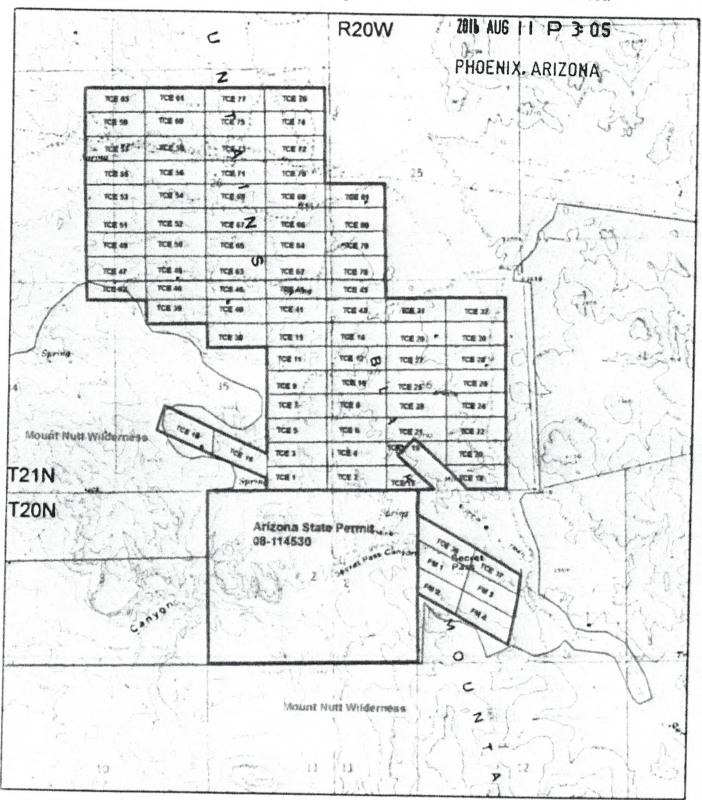

### TIN CUP PROPERTY MOHAVE COUNTY, ARIZONA

TIN CUP MINE (STATE OF ARIZONA Mineral Exploration Permit # 08

Legal description: All, Sec 2, T20N, R20W

(Lots 1 thru 4 & S2)

State acreage: 524.88 acres

#### **FM CLAIMS**

Section 1, T20N, R20W

FM 1 AMC #349289

FM 2 AMC #349290

FM 3 AMC #349291

FM 4 AMC #349292

### TCE (Tin Cup Extension) Claims Sections 35 and 36, T21N, R20W

| TCE-1         | AMC #367945        |
|---------------|--------------------|
| TCE-2         | AMC #367946        |
| TCE-3         | AMC #367947        |
| TCE-4         | AMC #367948        |
| TCE-5         | AMC #367949        |
| TCE-6         | AMC #367950        |
| TCE-7         | AMC #367951        |
| TCE-8         | AMC #367952        |
| TCE-9         | AMC #367953        |
| TCE-10        | AMC #367954        |
| TCE-11        | AMC #367955        |
| TCE-12        | AMC #367956        |
| TCE-13        | AMC #367957        |
| TCE-14        | <b>AMC #367958</b> |
| TCE-15        | AMC #367959        |
| TCE-16        | AMC #367960        |
| <b>TCE-17</b> | AMC #367961        |
| TCE-18        | AMC #367962        |
| TCE-19        | AMC #367963        |
| TCE-20        | <b>AMC #367964</b> |
| TCE-21        | <b>AMC #367965</b> |
| TCE-22        | AMC #367966        |
| TCE-23        | AMC #367967        |
| TCE-24        | AMC #367968        |

RECEIVED
RECEIVED
RECEIVED
RECEIVED
RECEIVED
RECEIVED

Quitclaim Deed
Page 3 of 6

```
TCE-25
         AMC #367969
TCE-26
         AMC #367970
TCE-27
         AMC #367971
TCE-28
         AMC #367972
TCE-29
         AMC #367973
TCE-30
         AMC #367974
TCE-31
         AMC #367975
TCE-32
         AMC #367976
(TCE-33, 34, & 35 were dropped)
TCE-36
         AMC #367980
TCE-37
         AMC #367981
TCE (Tin Cup Extension) Claims
Sections 35, 36, 27, 26 and 25 T21N, R20W
```

TCE-38 AMC #397311 TCE-39 AMC #397312 TCE-40 AMC #397313 TCE-41 AMC #397314 TCE-42 AMC #397315 TCE-43 AMC #397316 TCE-44 AMC #397317 TCE-45 AMC #397318 TCE-46 AMC #397319 TCE-47 AMC #397320 TCE-48 AMC #397321 TCE-49 AMC #397322 TCE-50 AMC #397323 TCE-51 AMC #397324 TCE-52 AMC #397325 TCE-53 AMC #397326 TCE-54 AMC #397327 TCE-55 AMC #397328 TCE-56 AMC #397329 TCE-57 AMC #397330 **TCE-58** AMC #397331 TCE-59 AMC #397332 TCE-60 AMC #397333 TCE-61 AMC #397334 TCE-62 AMC #397335 TCE-63 AMC #397336 TCE-64 AMC #397337 TCE-65 AMC #397338 TCE-66 AMC #397339 TCE-67 AMC #397340 TCE-68 AMC #397341 TCE-69 AMC #397342

> AMC #397343 AMC #397344

**TCE-70** 

TCE-71

RECEIVED
REC

| TCE-72        | AMC #397345 |
|---------------|-------------|
| <b>TCE-73</b> | AMC #397346 |
| TCE-74        | AMC #397347 |
| TCE-75        | AMC #397348 |
| <b>TCE-76</b> | AMC #397349 |
| <b>TCE-77</b> | AMC #397350 |
| <b>TCE-78</b> | AMC #397351 |
| TCE-79        | AMC #397352 |
| <b>TCE-80</b> | AMC #397353 |
| TCE-81        | AMC #397354 |
| TCE-82        | AMC #397355 |
| TCE-83        | AMC #397356 |

BLM acreage: approximately 1,680 acres

Total acreage: approximately 2,204 acres

RECEIVED

2011 FEB - 1 P 12: 14