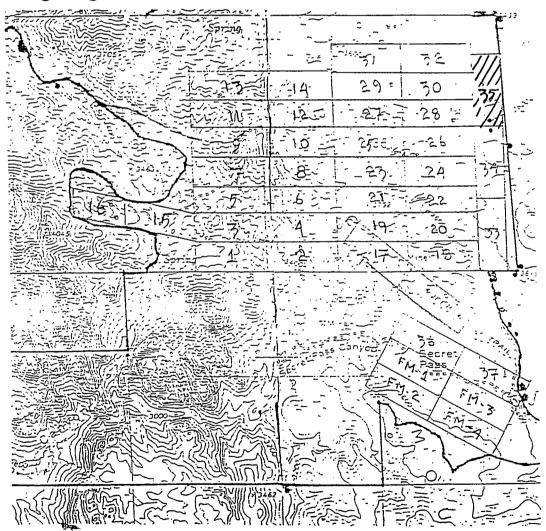

### TIN CUP PROPERTY MOHAVE COUNTY, ARIZONA

TIN CUP MINE (STATE OF ARIZONA Mineral Exploration Permit # 08

Legal description: All, Sec 2, T20N, R20W

(Lots 1 thru 4 & S2)

State acreage: 524.88 acres

#### **FM CLAIMS**

Section 1, T20N, R20W

FM 1 AMC #349289

FM 2 AMC #349290

FM 3 AMC #349291

FM 4 AMC #349292

### TCE (Tin Cup Extension) Claims Sections 35 and 36, T21N, R20W

| TCE-1         | AMC #367945        |
|---------------|--------------------|
| TCE-2         | AMC #367946        |
| TCE-3         | AMC #367947        |
| TCE-4         | AMC #367948        |
| TCE-5         | AMC #367949        |
| TCE-6         | AMC #367950        |
| TCE-7         | AMC #367951        |
| TCE-8         | AMC #367952        |
| TCE-9         | AMC #367953        |
| TCE-10        | AMC #367954        |
| TCE-11        | AMC #367955        |
| TCE-12        | AMC #367956        |
| TCE-13        | AMC #367957        |
| TCE-14        | <b>AMC #367958</b> |
| TCE-15        | AMC #367959        |
| TCE-16        | AMC #367960        |
| <b>TCE-17</b> | AMC #367961        |
| TCE-18        | AMC #367962        |
| TCE-19        | AMC #367963        |
| TCE-20        | <b>AMC #367964</b> |
| TCE-21        | <b>AMC #367965</b> |
| TCE-22        | AMC #367966        |
| TCE-23        | AMC #367967        |
| TCE-24        | AMC #367968        |

RECEIVED
RECEIVED
RECEIVED
RECEIVED
RECEIVED
RECEIVED

Quitclaim Deed
Page 3 of 6

```
TCE-25
         AMC #367969
TCE-26
         AMC #367970
TCE-27
         AMC #367971
TCE-28
         AMC #367972
TCE-29
         AMC #367973
TCE-30
         AMC #367974
TCE-31
         AMC #367975
TCE-32
         AMC #367976
(TCE-33, 34, & 35 were dropped)
TCE-36
         AMC #367980
TCE-37
         AMC #367981
TCE (Tin Cup Extension) Claims
Sections 35, 36, 27, 26 and 25 T21N, R20W
```