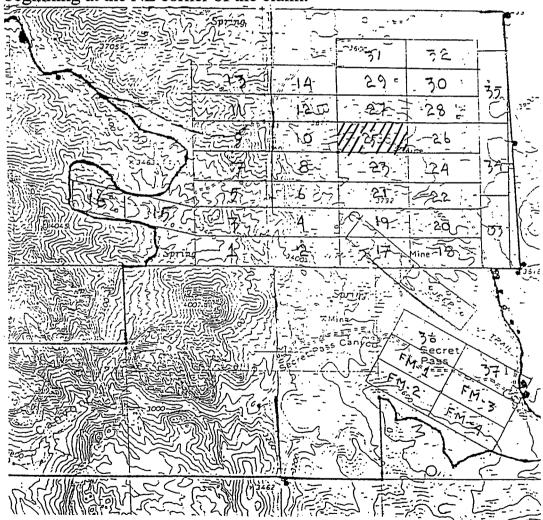

### TIN CUP PROPERTY MOHAVE COUNTY, ARIZONA

TIN CUP MINE (STATE OF ARIZONA Mineral Exploration Permit # 08

Legal description: All, Sec 2, T20N, R20W

(Lots 1 thru 4 & S2)

State acreage: 524.88 acres

#### **FM CLAIMS**

Section 1, T20N, R20W

FM 1 AMC #349289

FM 2 AMC #349290

FM 3 AMC #349291

FM 4 AMC #349292

### TCE (Tin Cup Extension) Claims Sections 35 and 36, T21N, R20W

| TCE-1         | AMC #367945        |
|---------------|--------------------|
| TCE-2         | AMC #367946        |
| TCE-3         | AMC #367947        |
| TCE-4         | AMC #367948        |
| TCE-5         | AMC #367949        |
| TCE-6         | AMC #367950        |
| TCE-7         | AMC #367951        |
| TCE-8         | AMC #367952        |
| TCE-9         | AMC #367953        |
| TCE-10        | AMC #367954        |
| TCE-11        | AMC #367955        |
| TCE-12        | AMC #367956        |
| TCE-13        | AMC #367957        |
| TCE-14        | <b>AMC #367958</b> |
| TCE-15        | AMC #367959        |
| TCE-16        | AMC #367960        |
| <b>TCE-17</b> | AMC #367961        |
| TCE-18        | AMC #367962        |
| TCE-19        | AMC #367963        |
| TCE-20        | <b>AMC #367964</b> |
| TCE-21        | <b>AMC #367965</b> |
| TCE-22        | AMC #367966        |
| TCE-23        | AMC #367967        |
| TCE-24        | AMC #367968        |

RECEIVED
RECEIVED
RECEIVED
RECEIVED
RECEIVED
RECEIVED

Quitclaim Deed
Page 3 of 6

```
TCE-25
         AMC #367969
TCE-26
         AMC #367970
TCE-27
         AMC #367971
TCE-28
         AMC #367972
TCE-29
         AMC #367973
TCE-30
         AMC #367974
TCE-31
         AMC #367975
TCE-32
         AMC #367976
(TCE-33, 34, & 35 were dropped)
TCE-36
         AMC #367980
TCE-37
         AMC #367981
TCE (Tin Cup Extension) Claims
Sections 35, 36, 27, 26 and 25 T21N, R20W
```