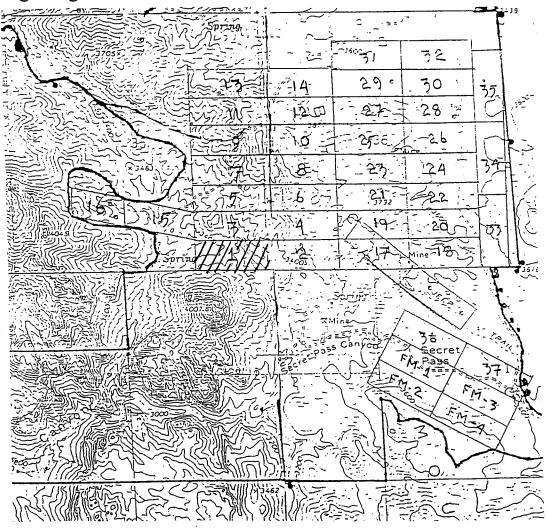

### TIN CUP PROPERTY MOHAVE COUNTY, ARIZONA

TIN CUP MINE (STATE OF ARIZONA Mineral Exploration Permit # 08

Legal description: All, Sec 2, T20N, R20W

(Lots 1 thru 4 & S2)

State acreage: 524.88 acres

#### **FM CLAIMS**

Section 1, T20N, R20W

FM 1 AMC #349289

FM 2 AMC #349290

FM 3 AMC #349291

FM 4 AMC #349292

### TCE (Tin Cup Extension) Claims Sections 35 and 36, T21N, R20W

| TCE-1         | AMC #367945        |
|---------------|--------------------|
| TCE-2         | AMC #367946        |
| TCE-3         | AMC #367947        |
| TCE-4         | AMC #367948        |
| TCE-5         | AMC #367949        |
| TCE-6         | AMC #367950        |
| TCE-7         | AMC #367951        |
| TCE-8         | AMC #367952        |
| TCE-9         | AMC #367953        |
| TCE-10        | AMC #367954        |
| TCE-11        | AMC #367955        |
| TCE-12        | AMC #367956        |
| TCE-13        | AMC #367957        |
| TCE-14        | <b>AMC #367958</b> |
| TCE-15        | AMC #367959        |
| TCE-16        | AMC #367960        |
| <b>TCE-17</b> | AMC #367961        |
| TCE-18        | AMC #367962        |
| TCE-19        | AMC #367963        |
| TCE-20        | <b>AMC #367964</b> |
| TCE-21        | <b>AMC #367965</b> |
| TCE-22        | AMC #367966        |
| TCE-23        | AMC #367967        |
| TCE-24        | AMC #367968        |

RECEIVED
RECEIVED
RECEIVED
RECEIVED
RECEIVED
RECEIVED

Quitclaim Deed
Page 3 of 6

```
TCE-25
         AMC #367969
TCE-26
         AMC #367970
TCE-27
         AMC #367971
TCE-28
         AMC #367972
TCE-29
         AMC #367973
TCE-30
         AMC #367974
TCE-31
         AMC #367975
TCE-32
         AMC #367976
(TCE-33, 34, & 35 were dropped)
TCE-36
         AMC #367980
TCE-37
         AMC #367981
TCE (Tin Cup Extension) Claims
Sections 35, 36, 27, 26 and 25 T21N, R20W
```

BLM acreage: approximately 1,680 acres

Total acreage: approximately 2,204 acres

RECEIVED

2011 FEB - 1 P 12: 14