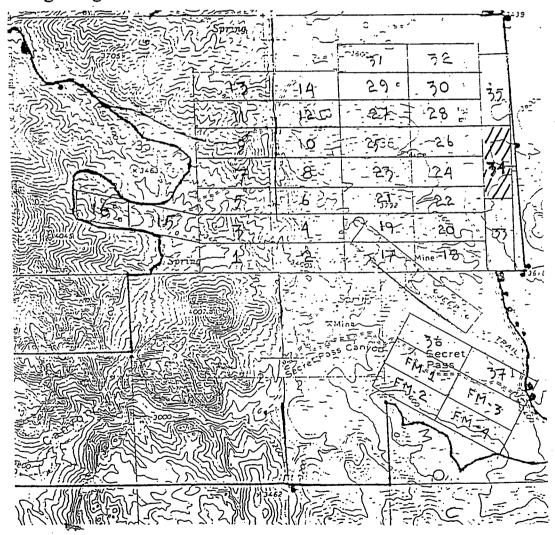

### TIN CUP PROPERTY MOHAVE COUNTY, ARIZONA

TIN CUP MINE (STATE OF ARIZONA Mineral Exploration Permit # 08

Legal description: All, Sec 2, T20N, R20W

(Lots 1 thru 4 & S2)

State acreage: 524.88 acres

#### **FM CLAIMS**

Section 1, T20N, R20W

FM 1 AMC #349289

FM 2 AMC #349290

FM 3 AMC #349291

FM 4 AMC #349292

### TCE (Tin Cup Extension) Claims Sections 35 and 36, T21N, R20W

| TCE-1         | AMC #367945        |
|---------------|--------------------|
| TCE-2         | AMC #367946        |
| TCE-3         | AMC #367947        |
| TCE-4         | AMC #367948        |
| TCE-5         | AMC #367949        |
| TCE-6         | AMC #367950        |
| TCE-7         | AMC #367951        |
| TCE-8         | AMC #367952        |
| TCE-9         | AMC #367953        |
| TCE-10        | AMC #367954        |
| TCE-11        | AMC #367955        |
| TCE-12        | AMC #367956        |
| TCE-13        | AMC #367957        |
| TCE-14        | <b>AMC #367958</b> |
| TCE-15        | AMC #367959        |
| TCE-16        | AMC #367960        |
| <b>TCE-17</b> | AMC #367961        |
| TCE-18        | AMC #367962        |
| TCE-19        | AMC #367963        |
| TCE-20        | <b>AMC #367964</b> |
| TCE-21        | <b>AMC #367965</b> |
| TCE-22        | AMC #367966        |
| TCE-23        | AMC #367967        |
| TCE-24        | AMC #367968        |

RECEIVED
RECEIVED
RECEIVED
RECEIVED
RECEIVED
RECEIVED

Quitclaim Deed
Page 3 of 6

```
TCE-25
         AMC #367969
TCE-26
         AMC #367970
TCE-27
         AMC #367971
TCE-28
         AMC #367972
TCE-29
         AMC #367973
TCE-30
         AMC #367974
TCE-31
         AMC #367975
TCE-32
         AMC #367976
(TCE-33, 34, & 35 were dropped)
TCE-36
         AMC #367980
TCE-37
         AMC #367981
TCE (Tin Cup Extension) Claims
Sections 35, 36, 27, 26 and 25 T21N, R20W
```