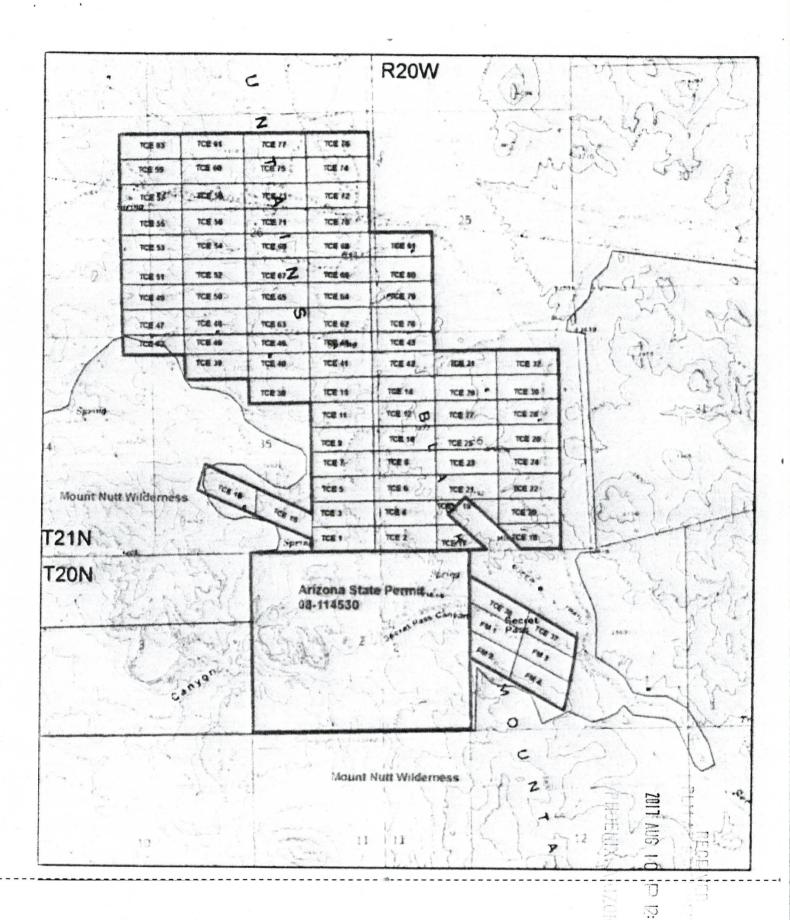

### TIN CUP PROPERTY MOHAVE COUNTY, ARIZONA

TIN CUP MINE (STATE OF ARIZONA Mineral Exploration Permit # 08

Legal description: All, Sec 2, T20N, R20W

(Lots 1 thru 4 & S2)

State acreage: 524.88 acres

#### **FM CLAIMS**

Section 1, T20N, R20W

FM 1 AMC #349289

FM 2 AMC #349290

FM 3 AMC #349291

FM 4 AMC #349292

### TCE (Tin Cup Extension) Claims Sections 35 and 36, T21N, R20W

| TCE-1         | AMC #367945        |
|---------------|--------------------|
| TCE-2         | AMC #367946        |
| TCE-3         | AMC #367947        |
| TCE-4         | AMC #367948        |
| TCE-5         | AMC #367949        |
| TCE-6         | AMC #367950        |
| TCE-7         | AMC #367951        |
| TCE-8         | AMC #367952        |
| TCE-9         | AMC #367953        |
| TCE-10        | AMC #367954        |
| TCE-11        | AMC #367955        |
| TCE-12        | AMC #367956        |
| TCE-13        | AMC #367957        |
| TCE-14        | <b>AMC #367958</b> |
| TCE-15        | AMC #367959        |
| TCE-16        | AMC #367960        |
| <b>TCE-17</b> | AMC #367961        |
| TCE-18        | AMC #367962        |
| TCE-19        | AMC #367963        |
| TCE-20        | <b>AMC #367964</b> |
| TCE-21        | <b>AMC #367965</b> |
| TCE-22        | AMC #367966        |
| TCE-23        | AMC #367967        |
| TCE-24        | AMC #367968        |

RECEIVED
RECEIVED
RECEIVED
RECEIVED
RECEIVED
RECEIVED

Quitclaim Deed
Page 3 of 6

```
TCE-25
         AMC #367969
TCE-26
         AMC #367970
TCE-27
         AMC #367971
TCE-28
         AMC #367972
TCE-29
         AMC #367973
TCE-30
         AMC #367974
TCE-31
         AMC #367975
TCE-32
         AMC #367976
(TCE-33, 34, & 35 were dropped)
TCE-36
         AMC #367980
TCE-37
         AMC #367981
TCE (Tin Cup Extension) Claims
Sections 35, 36, 27, 26 and 25 T21N, R20W
```

TCE-38 AMC #397311 TCE-39 AMC #397312 TCE-40 AMC #397313 TCE-41 AMC #397314 TCE-42 AMC #397315 TCE-43 AMC #397316 TCE-44 AMC #397317 TCE-45 AMC #397318 TCE-46 AMC #397319 TCE-47 AMC #397320 TCE-48 AMC #397321 TCE-49 AMC #397322 TCE-50 AMC #397323 TCE-51 AMC #397324 TCE-52 AMC #397325 TCE-53 AMC #397326 TCE-54 AMC #397327 TCE-55 AMC #397328 TCE-56 AMC #397329 TCE-57 AMC #397330 **TCE-58** AMC #397331 TCE-59 AMC #397332 TCE-60 AMC #397333 TCE-61 AMC #397334 TCE-62 AMC #397335 TCE-63 AMC #397336 TCE-64 AMC #397337 TCE-65 AMC #397338 TCE-66 AMC #397339 TCE-67 AMC #397340 TCE-68 AMC #397341 TCE-69 AMC #397342

> AMC #397343 AMC #397344

**TCE-70** 

TCE-71

RECEIVED
REC

| TCE-72        | AMC #397345 |
|---------------|-------------|
| <b>TCE-73</b> | AMC #397346 |
| TCE-74        | AMC #397347 |
| TCE-75        | AMC #397348 |
| <b>TCE-76</b> | AMC #397349 |
| <b>TCE-77</b> | AMC #397350 |
| <b>TCE-78</b> | AMC #397351 |
| TCE-79        | AMC #397352 |
| <b>TCE-80</b> | AMC #397353 |
| TCE-81        | AMC #397354 |
| TCE-82        | AMC #397355 |
| TCE-83        | AMC #397356 |

BLM acreage: approximately 1,680 acres

Total acreage: approximately 2,204 acres

RECEIVED

2011 FEB - 1 P 12: 14