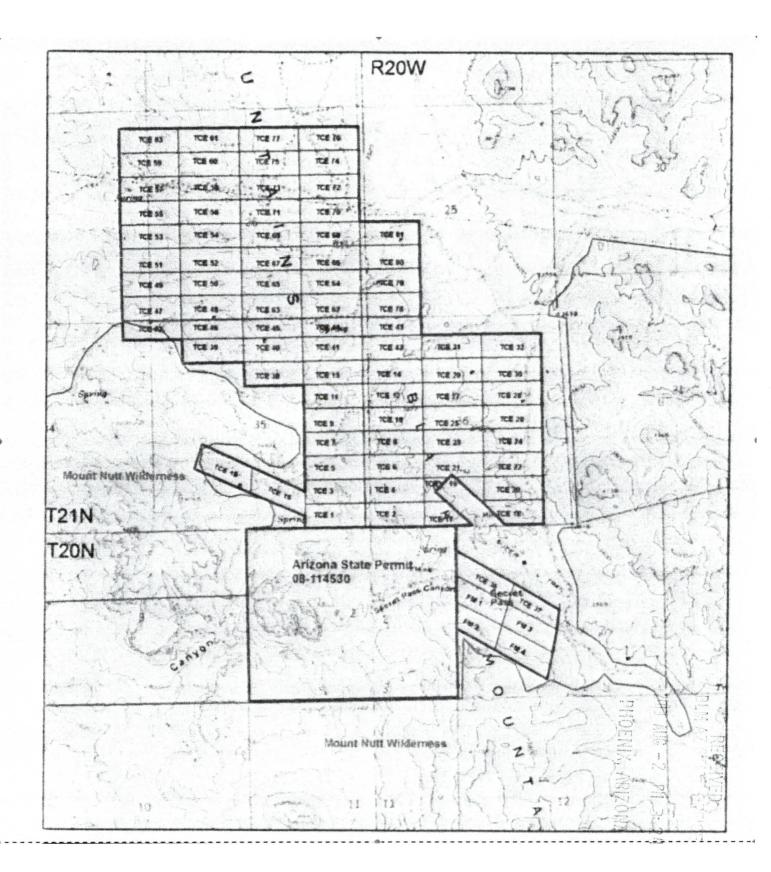

### TIN CUP PROPERTY MOHAVE COUNTY, ARIZONA

TIN CUP MINE (STATE OF ARIZONA Mineral Exploration Permit # 08

Legal description: All, Sec 2, T20N, R20W

(Lots 1 thru 4 & S2)

State acreage: 524.88 acres

#### **FM CLAIMS**

Section 1, T20N, R20W

FM 1 AMC #349289

FM 2 AMC #349290

FM 3 AMC #349291

FM 4 AMC #349292

### TCE (Tin Cup Extension) Claims Sections 35 and 36, T21N, R20W

| TCE-1         | AMC #367945        |
|---------------|--------------------|
| TCE-2         | AMC #367946        |
| TCE-3         | AMC #367947        |
| TCE-4         | AMC #367948        |
| TCE-5         | AMC #367949        |
| TCE-6         | AMC #367950        |
| TCE-7         | AMC #367951        |
| TCE-8         | AMC #367952        |
| TCE-9         | AMC #367953        |
| TCE-10        | AMC #367954        |
| TCE-11        | AMC #367955        |
| TCE-12        | AMC #367956        |
| TCE-13        | AMC #367957        |
| TCE-14        | <b>AMC #367958</b> |
| TCE-15        | AMC #367959        |
| TCE-16        | AMC #367960        |
| <b>TCE-17</b> | AMC #367961        |
| TCE-18        | AMC #367962        |
| TCE-19        | AMC #367963        |
| TCE-20        | <b>AMC #367964</b> |
| TCE-21        | <b>AMC #367965</b> |
| TCE-22        | AMC #367966        |
| TCE-23        | AMC #367967        |
| TCE-24        | AMC #367968        |