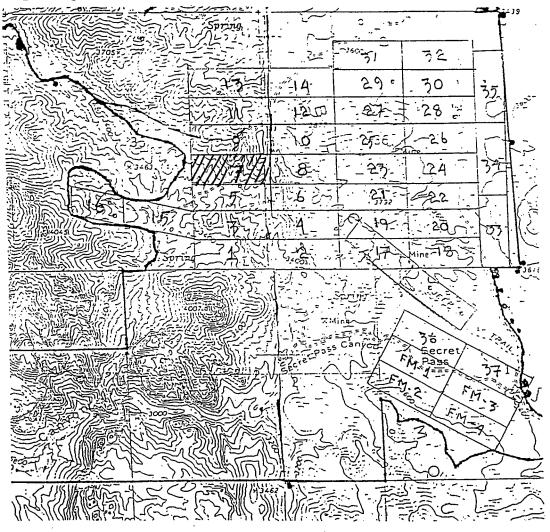

### TIN CUP PROPERTY MOHAVE COUNTY, ARIZONA

TIN CUP MINE (STATE OF ARIZONA Mineral Exploration Permit # 08

Legal description: All, Sec 2, T20N, R20W

(Lots 1 thru 4 & S2)

State acreage: 524.88 acres

#### **FM CLAIMS**

Section 1, T20N, R20W

FM 1 AMC #349289

FM 2 AMC #349290

FM 3 AMC #349291

FM 4 AMC #349292

### TCE (Tin Cup Extension) Claims Sections 35 and 36, T21N, R20W

| TCE-1         | AMC #367945        |
|---------------|--------------------|
| TCE-2         | AMC #367946        |
| TCE-3         | AMC #367947        |
| TCE-4         | AMC #367948        |
| TCE-5         | AMC #367949        |
| TCE-6         | AMC #367950        |
| TCE-7         | AMC #367951        |
| TCE-8         | AMC #367952        |
| TCE-9         | AMC #367953        |
| TCE-10        | AMC #367954        |
| TCE-11        | AMC #367955        |
| TCE-12        | AMC #367956        |
| TCE-13        | AMC #367957        |
| TCE-14        | <b>AMC #367958</b> |
| TCE-15        | AMC #367959        |
| TCE-16        | AMC #367960        |
| <b>TCE-17</b> | AMC #367961        |
| TCE-18        | AMC #367962        |
| TCE-19        | AMC #367963        |
| TCE-20        | <b>AMC #367964</b> |
| TCE-21        | <b>AMC #367965</b> |
| TCE-22        | AMC #367966        |
| TCE-23        | AMC #367967        |
| TCE-24        | AMC #367968        |

RECEIVED
RECEIVED
RECEIVED
RECEIVED
RECEIVED
RECEIVED

Quitclaim Deed
Page 3 of 6

```
TCE-25
         AMC #367969
TCE-26
         AMC #367970
TCE-27
         AMC #367971
TCE-28
         AMC #367972
TCE-29
         AMC #367973
TCE-30
         AMC #367974
TCE-31
         AMC #367975
TCE-32
         AMC #367976
(TCE-33, 34, & 35 were dropped)
TCE-36
         AMC #367980
TCE-37
         AMC #367981
TCE (Tin Cup Extension) Claims
Sections 35, 36, 27, 26 and 25 T21N, R20W
```

BLM acreage: approximately 1,680 acres

Total acreage: approximately 2,204 acres

RECEIVED

2011 FEB - 1 P 12: 14