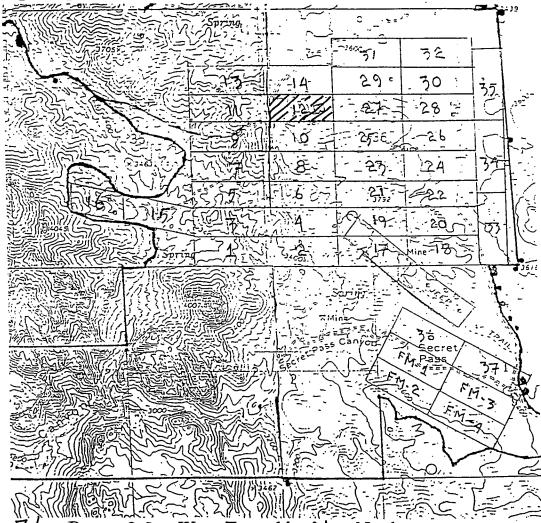

### TIN CUP PROPERTY MOHAVE COUNTY, ARIZONA

TIN CUP MINE (STATE OF ARIZONA Mineral Exploration Permit # 08

Legal description: All, Sec 2, T20N, R20W

(Lots 1 thru 4 & S2)

State acreage: 524.88 acres

#### **FM CLAIMS**

Section 1, T20N, R20W

FM 1 AMC #349289

FM 2 AMC #349290

FM 3 AMC #349291

FM 4 AMC #349292

### TCE (Tin Cup Extension) Claims Sections 35 and 36, T21N, R20W

| TCE-1         | AMC #367945        |
|---------------|--------------------|
| TCE-2         | AMC #367946        |
| TCE-3         | AMC #367947        |
| TCE-4         | AMC #367948        |
| TCE-5         | AMC #367949        |
| TCE-6         | AMC #367950        |
| TCE-7         | AMC #367951        |
| TCE-8         | AMC #367952        |
| TCE-9         | AMC #367953        |
| TCE-10        | AMC #367954        |
| TCE-11        | AMC #367955        |
| TCE-12        | AMC #367956        |
| TCE-13        | AMC #367957        |
| TCE-14        | <b>AMC #367958</b> |
| TCE-15        | AMC #367959        |
| TCE-16        | AMC #367960        |
| <b>TCE-17</b> | AMC #367961        |
| TCE-18        | AMC #367962        |
| TCE-19        | AMC #367963        |
| TCE-20        | <b>AMC #367964</b> |
| TCE-21        | <b>AMC #367965</b> |
| TCE-22        | AMC #367966        |
| TCE-23        | AMC #367967        |
| TCE-24        | AMC #367968        |

RECEIVED
RECEIVED
RECEIVED
RECEIVED
RECEIVED
RECEIVED

Quitclaim Deed
Page 3 of 6

```
TCE-25
         AMC #367969
TCE-26
         AMC #367970
TCE-27
         AMC #367971
TCE-28
         AMC #367972
TCE-29
         AMC #367973
TCE-30
         AMC #367974
TCE-31
         AMC #367975
TCE-32
         AMC #367976
(TCE-33, 34, & 35 were dropped)
TCE-36
         AMC #367980
TCE-37
         AMC #367981
TCE (Tin Cup Extension) Claims
Sections 35, 36, 27, 26 and 25 T21N, R20W
```

TCE-38 AMC #397311 TCE-39 AMC #397312 TCE-40 AMC #397313 TCE-41 AMC #397314 TCE-42 AMC #397315 TCE-43 AMC #397316 TCE-44 AMC #397317 TCE-45 AMC #397318 TCE-46 AMC #397319 TCE-47 AMC #397320 TCE-48 AMC #397321 TCE-49 AMC #397322 TCE-50 AMC #397323 TCE-51 AMC #397324 TCE-52 AMC #397325 TCE-53 AMC #397326 TCE-54 AMC #397327 TCE-55 AMC #397328 TCE-56 AMC #397329 TCE-57 AMC #397330 **TCE-58** AMC #397331 TCE-59 AMC #397332 TCE-60 AMC #397333 TCE-61 AMC #397334 TCE-62 AMC #397335 TCE-63 AMC #397336 TCE-64 AMC #397337 TCE-65 AMC #397338 TCE-66 AMC #397339 TCE-67 AMC #397340 TCE-68 AMC #397341 TCE-69 AMC #397342

> AMC #397343 AMC #397344

**TCE-70** 

TCE-71

RECEIVED
REC

| TCE-72        | AMC #397345 |
|---------------|-------------|
| <b>TCE-73</b> | AMC #397346 |
| TCE-74        | AMC #397347 |
| TCE-75        | AMC #397348 |
| <b>TCE-76</b> | AMC #397349 |
| <b>TCE-77</b> | AMC #397350 |
| <b>TCE-78</b> | AMC #397351 |
| TCE-79        | AMC #397352 |
| <b>TCE-80</b> | AMC #397353 |
| TCE-81        | AMC #397354 |
| TCE-82        | AMC #397355 |
| TCE-83        | AMC #397356 |

BLM acreage: approximately 1,680 acres

Total acreage: approximately 2,204 acres

RECEIVED

2011 FEB - 1 P 12: 14