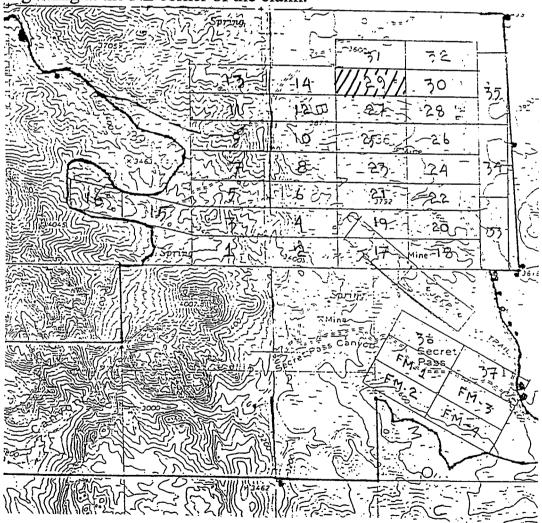

### TIN CUP PROPERTY MOHAVE COUNTY, ARIZONA

TIN CUP MINE (STATE OF ARIZONA Mineral Exploration Permit # 08

Legal description: All, Sec 2, T20N, R20W

(Lots 1 thru 4 & S2)

State acreage: 524.88 acres

#### **FM CLAIMS**

Section 1, T20N, R20W

FM 1 AMC #349289

FM 2 AMC #349290

FM 3 AMC #349291

FM 4 AMC #349292

### TCE (Tin Cup Extension) Claims Sections 35 and 36, T21N, R20W

| TCE-1         | AMC #367945        |
|---------------|--------------------|
| TCE-2         | AMC #367946        |
| TCE-3         | AMC #367947        |
| TCE-4         | AMC #367948        |
| TCE-5         | AMC #367949        |
| TCE-6         | AMC #367950        |
| TCE-7         | AMC #367951        |
| TCE-8         | AMC #367952        |
| TCE-9         | AMC #367953        |
| TCE-10        | AMC #367954        |
| TCE-11        | AMC #367955        |
| TCE-12        | AMC #367956        |
| TCE-13        | AMC #367957        |
| TCE-14        | <b>AMC #367958</b> |
| TCE-15        | AMC #367959        |
| TCE-16        | AMC #367960        |
| <b>TCE-17</b> | AMC #367961        |
| TCE-18        | AMC #367962        |
| TCE-19        | AMC #367963        |
| TCE-20        | <b>AMC #367964</b> |
| TCE-21        | <b>AMC #367965</b> |
| TCE-22        | AMC #367966        |
| TCE-23        | AMC #367967        |
| TCE-24        | AMC #367968        |

RECEIVED
RECEIVED
RECEIVED
RECEIVED
RECEIVED
RECEIVED

Quitclaim Deed
Page 3 of 6

```
TCE-25
         AMC #367969
TCE-26
         AMC #367970
TCE-27
         AMC #367971
TCE-28
         AMC #367972
TCE-29
         AMC #367973
TCE-30
         AMC #367974
TCE-31
         AMC #367975
TCE-32
         AMC #367976
(TCE-33, 34, & 35 were dropped)
TCE-36
         AMC #367980
TCE-37
         AMC #367981
TCE (Tin Cup Extension) Claims
Sections 35, 36, 27, 26 and 25 T21N, R20W
```

BLM acreage: approximately 1,680 acres

Total acreage: approximately 2,204 acres

RECEIVED

2011 FEB - 1 P 12: 14