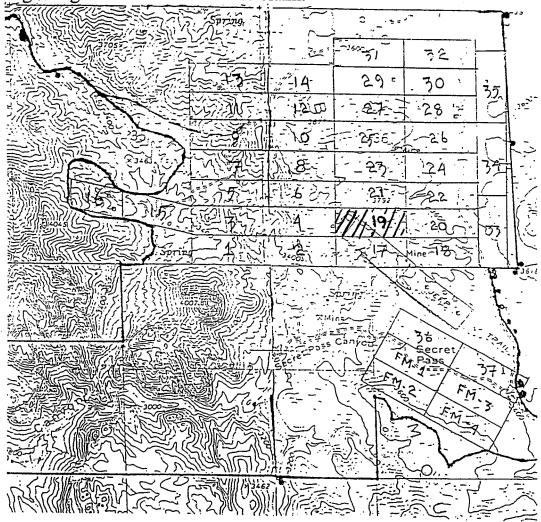

### TIN CUP PROPERTY MOHAVE COUNTY, ARIZONA

TIN CUP MINE (STATE OF ARIZONA Mineral Exploration Permit # 08

Legal description: All, Sec 2, T20N, R20W

(Lots 1 thru 4 & S2)

State acreage: 524.88 acres

#### **FM CLAIMS**

Section 1, T20N, R20W

FM 1 AMC #349289

FM 2 AMC #349290

FM 3 AMC #349291

FM 4 AMC #349292

### TCE (Tin Cup Extension) Claims Sections 35 and 36, T21N, R20W

| TCE-1         | AMC #367945        |
|---------------|--------------------|
| TCE-2         | AMC #367946        |
| TCE-3         | AMC #367947        |
| TCE-4         | AMC #367948        |
| TCE-5         | AMC #367949        |
| TCE-6         | AMC #367950        |
| TCE-7         | AMC #367951        |
| TCE-8         | AMC #367952        |
| TCE-9         | AMC #367953        |
| TCE-10        | AMC #367954        |
| TCE-11        | AMC #367955        |
| TCE-12        | AMC #367956        |
| TCE-13        | AMC #367957        |
| TCE-14        | <b>AMC #367958</b> |
| TCE-15        | AMC #367959        |
| TCE-16        | AMC #367960        |
| <b>TCE-17</b> | AMC #367961        |
| TCE-18        | AMC #367962        |
| TCE-19        | AMC #367963        |
| TCE-20        | <b>AMC #367964</b> |
| TCE-21        | <b>AMC #367965</b> |
| TCE-22        | AMC #367966        |
| TCE-23        | AMC #367967        |
| TCE-24        | AMC #367968        |

RECEIVED
RECEIVED
RECEIVED
RECEIVED
RECEIVED
RECEIVED

Quitclaim Deed
Page 3 of 6

```
TCE-25
         AMC #367969
TCE-26
         AMC #367970
TCE-27
         AMC #367971
TCE-28
         AMC #367972
TCE-29
         AMC #367973
TCE-30
         AMC #367974
TCE-31
         AMC #367975
TCE-32
         AMC #367976
(TCE-33, 34, & 35 were dropped)
TCE-36
         AMC #367980
TCE-37
         AMC #367981
TCE (Tin Cup Extension) Claims
Sections 35, 36, 27, 26 and 25 T21N, R20W
```

TCE-38 AMC #397311 TCE-39 AMC #397312 TCE-40 AMC #397313 TCE-41 AMC #397314 TCE-42 AMC #397315 TCE-43 AMC #397316 TCE-44 AMC #397317 TCE-45 AMC #397318 TCE-46 AMC #397319 TCE-47 AMC #397320 TCE-48 AMC #397321 TCE-49 AMC #397322 TCE-50 AMC #397323 TCE-51 AMC #397324 TCE-52 AMC #397325 TCE-53 AMC #397326 TCE-54 AMC #397327 TCE-55 AMC #397328 TCE-56 AMC #397329 TCE-57 AMC #397330 **TCE-58** AMC #397331 TCE-59 AMC #397332 TCE-60 AMC #397333 TCE-61 AMC #397334 TCE-62 AMC #397335 TCE-63 AMC #397336 TCE-64 AMC #397337 TCE-65 AMC #397338 TCE-66 AMC #397339 TCE-67 AMC #397340 TCE-68 AMC #397341 TCE-69 AMC #397342

> AMC #397343 AMC #397344

**TCE-70** 

TCE-71

RECEIVED
REC

| TCE-72        | AMC #397345 |
|---------------|-------------|
| <b>TCE-73</b> | AMC #397346 |
| TCE-74        | AMC #397347 |
| TCE-75        | AMC #397348 |
| <b>TCE-76</b> | AMC #397349 |
| <b>TCE-77</b> | AMC #397350 |
| <b>TCE-78</b> | AMC #397351 |
| TCE-79        | AMC #397352 |
| <b>TCE-80</b> | AMC #397353 |
| TCE-81        | AMC #397354 |
| TCE-82        | AMC #397355 |
| TCE-83        | AMC #397356 |

BLM acreage: approximately 1,680 acres

Total acreage: approximately 2,204 acres

RECEIVED

2011 FEB - 1 P 12: 14