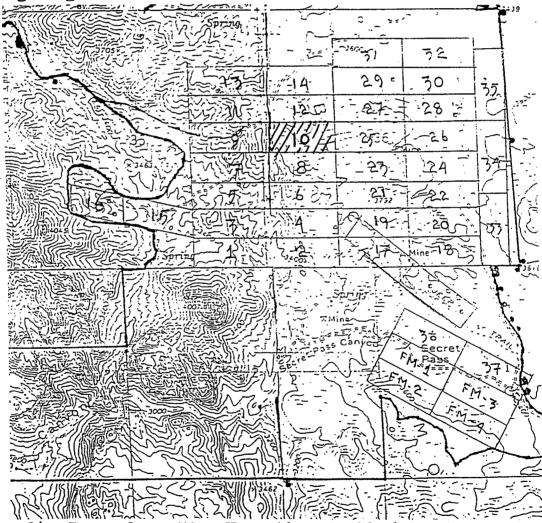

### TIN CUP PROPERTY MOHAVE COUNTY, ARIZONA

TIN CUP MINE (STATE OF ARIZONA Mineral Exploration Permit # 08

Legal description: All, Sec 2, T20N, R20W

(Lots 1 thru 4 & S2)

State acreage: 524.88 acres

#### **FM CLAIMS**

Section 1, T20N, R20W

FM 1 AMC #349289

FM 2 AMC #349290

FM 3 AMC #349291

FM 4 AMC #349292

### TCE (Tin Cup Extension) Claims Sections 35 and 36, T21N, R20W

| TCE-1         | AMC #367945        |
|---------------|--------------------|
| TCE-2         | AMC #367946        |
| TCE-3         | AMC #367947        |
| TCE-4         | AMC #367948        |
| TCE-5         | AMC #367949        |
| TCE-6         | AMC #367950        |
| TCE-7         | AMC #367951        |
| TCE-8         | AMC #367952        |
| TCE-9         | AMC #367953        |
| TCE-10        | AMC #367954        |
| TCE-11        | AMC #367955        |
| TCE-12        | AMC #367956        |
| TCE-13        | AMC #367957        |
| TCE-14        | <b>AMC #367958</b> |
| TCE-15        | AMC #367959        |
| TCE-16        | AMC #367960        |
| <b>TCE-17</b> | AMC #367961        |
| TCE-18        | AMC #367962        |
| TCE-19        | AMC #367963        |
| TCE-20        | <b>AMC #367964</b> |
| TCE-21        | <b>AMC #367965</b> |
| TCE-22        | AMC #367966        |
| TCE-23        | AMC #367967        |
| TCE-24        | AMC #367968        |

RECEIVED
RECEIVED
RECEIVED
RECEIVED
RECEIVED
RECEIVED

Quitclaim Deed
Page 3 of 6

```
TCE-25
         AMC #367969
TCE-26
         AMC #367970
TCE-27
         AMC #367971
TCE-28
         AMC #367972
TCE-29
         AMC #367973
TCE-30
         AMC #367974
TCE-31
         AMC #367975
TCE-32
         AMC #367976
(TCE-33, 34, & 35 were dropped)
TCE-36
         AMC #367980
TCE-37
         AMC #367981
TCE (Tin Cup Extension) Claims
Sections 35, 36, 27, 26 and 25 T21N, R20W
```

TCE-38 AMC #397311 TCE-39 AMC #397312 TCE-40 AMC #397313 TCE-41 AMC #397314 TCE-42 AMC #397315 TCE-43 AMC #397316 TCE-44 AMC #397317 TCE-45 AMC #397318 TCE-46 AMC #397319 TCE-47 AMC #397320 TCE-48 AMC #397321 TCE-49 AMC #397322 TCE-50 AMC #397323 TCE-51 AMC #397324 TCE-52 AMC #397325 TCE-53 AMC #397326 TCE-54 AMC #397327 TCE-55 AMC #397328 TCE-56 AMC #397329 TCE-57 AMC #397330 **TCE-58** AMC #397331 TCE-59 AMC #397332 TCE-60 AMC #397333 TCE-61 AMC #397334 TCE-62 AMC #397335 TCE-63 AMC #397336 TCE-64 AMC #397337 TCE-65 AMC #397338 TCE-66 AMC #397339 TCE-67 AMC #397340 TCE-68 AMC #397341 TCE-69 AMC #397342

> AMC #397343 AMC #397344

**TCE-70** 

TCE-71

RECEIVED
REC

| TCE-72        | AMC #397345 |
|---------------|-------------|
| <b>TCE-73</b> | AMC #397346 |
| TCE-74        | AMC #397347 |
| TCE-75        | AMC #397348 |
| <b>TCE-76</b> | AMC #397349 |
| <b>TCE-77</b> | AMC #397350 |
| <b>TCE-78</b> | AMC #397351 |
| TCE-79        | AMC #397352 |
| <b>TCE-80</b> | AMC #397353 |
| TCE-81        | AMC #397354 |
| TCE-82        | AMC #397355 |
| TCE-83        | AMC #397356 |

BLM acreage: approximately 1,680 acres

Total acreage: approximately 2,204 acres

RECEIVED

2011 FEB - 1 P 12: 14