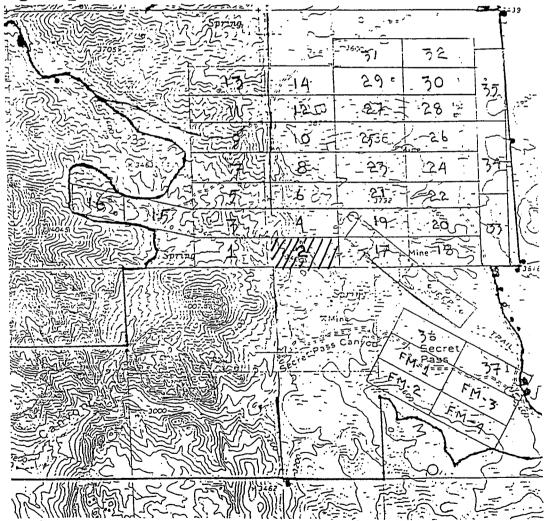

### TIN CUP PROPERTY MOHAVE COUNTY, ARIZONA

TIN CUP MINE (STATE OF ARIZONA Mineral Exploration Permit # 08

Legal description: All, Sec 2, T20N, R20W

(Lots 1 thru 4 & S2)

State acreage: 524.88 acres

#### **FM CLAIMS**

Section 1, T20N, R20W

FM 1 AMC #349289

FM 2 AMC #349290

FM 3 AMC #349291

FM 4 AMC #349292

### TCE (Tin Cup Extension) Claims Sections 35 and 36, T21N, R20W

| TCE-1         | AMC #367945        |
|---------------|--------------------|
| TCE-2         | AMC #367946        |
| TCE-3         | AMC #367947        |
| TCE-4         | AMC #367948        |
| TCE-5         | AMC #367949        |
| TCE-6         | AMC #367950        |
| TCE-7         | AMC #367951        |
| TCE-8         | AMC #367952        |
| TCE-9         | AMC #367953        |
| TCE-10        | AMC #367954        |
| TCE-11        | AMC #367955        |
| TCE-12        | AMC #367956        |
| TCE-13        | AMC #367957        |
| TCE-14        | <b>AMC #367958</b> |
| TCE-15        | AMC #367959        |
| TCE-16        | AMC #367960        |
| <b>TCE-17</b> | AMC #367961        |
| TCE-18        | AMC #367962        |
| TCE-19        | AMC #367963        |
| TCE-20        | <b>AMC #367964</b> |
| TCE-21        | <b>AMC #367965</b> |
| TCE-22        | AMC #367966        |
| TCE-23        | AMC #367967        |
| TCE-24        | AMC #367968        |

RECEIVED
RECEIVED
RECEIVED
RECEIVED
RECEIVED
RECEIVED

Quitclaim Deed
Page 3 of 6

```
TCE-25
         AMC #367969
TCE-26
         AMC #367970
TCE-27
         AMC #367971
TCE-28
         AMC #367972
TCE-29
         AMC #367973
TCE-30
         AMC #367974
TCE-31
         AMC #367975
TCE-32
         AMC #367976
(TCE-33, 34, & 35 were dropped)
TCE-36
         AMC #367980
TCE-37
         AMC #367981
TCE (Tin Cup Extension) Claims
Sections 35, 36, 27, 26 and 25 T21N, R20W
```

BLM acreage: approximately 1,680 acres

Total acreage: approximately 2,204 acres

RECEIVED

2011 FEB - 1 P 12: 14