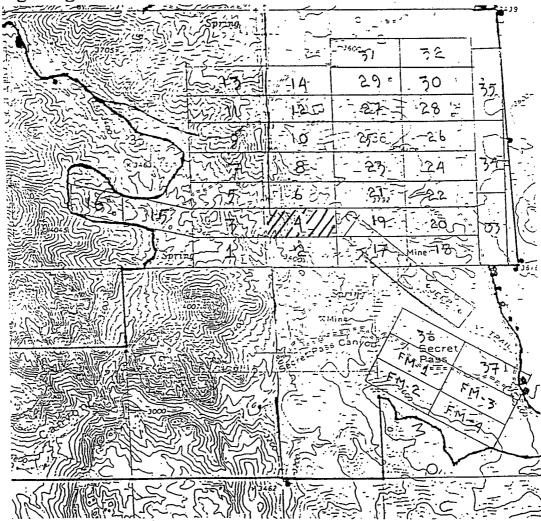

### TIN CUP PROPERTY MOHAVE COUNTY, ARIZONA

TIN CUP MINE (STATE OF ARIZONA Mineral Exploration Permit # 08

Legal description: All, Sec 2, T20N, R20W

(Lots 1 thru 4 & S2)

State acreage: 524.88 acres

#### **FM CLAIMS**

Section 1, T20N, R20W

FM 1 AMC #349289

FM 2 AMC #349290

FM 3 AMC #349291

FM 4 AMC #349292

### TCE (Tin Cup Extension) Claims Sections 35 and 36, T21N, R20W

| TCE-1         | AMC #367945        |
|---------------|--------------------|
| TCE-2         | AMC #367946        |
| TCE-3         | AMC #367947        |
| TCE-4         | AMC #367948        |
| TCE-5         | AMC #367949        |
| TCE-6         | AMC #367950        |
| TCE-7         | AMC #367951        |
| TCE-8         | AMC #367952        |
| TCE-9         | AMC #367953        |
| TCE-10        | AMC #367954        |
| TCE-11        | AMC #367955        |
| TCE-12        | AMC #367956        |
| TCE-13        | AMC #367957        |
| TCE-14        | <b>AMC #367958</b> |
| TCE-15        | AMC #367959        |
| TCE-16        | AMC #367960        |
| <b>TCE-17</b> | AMC #367961        |
| TCE-18        | AMC #367962        |
| TCE-19        | AMC #367963        |
| TCE-20        | <b>AMC #367964</b> |
| TCE-21        | <b>AMC #367965</b> |
| TCE-22        | AMC #367966        |
| TCE-23        | AMC #367967        |
| TCE-24        | AMC #367968        |

RECEIVED
RECEIVED
RECEIVED
RECEIVED
RECEIVED
RECEIVED

Quitclaim Deed
Page 3 of 6

```
TCE-25
         AMC #367969
TCE-26
         AMC #367970
TCE-27
         AMC #367971
TCE-28
         AMC #367972
TCE-29
         AMC #367973
TCE-30
         AMC #367974
TCE-31
         AMC #367975
TCE-32
         AMC #367976
(TCE-33, 34, & 35 were dropped)
TCE-36
         AMC #367980
TCE-37
         AMC #367981
TCE (Tin Cup Extension) Claims
Sections 35, 36, 27, 26 and 25 T21N, R20W
```

BLM acreage: approximately 1,680 acres

Total acreage: approximately 2,204 acres

RECEIVED

2011 FEB - 1 P 12: 14