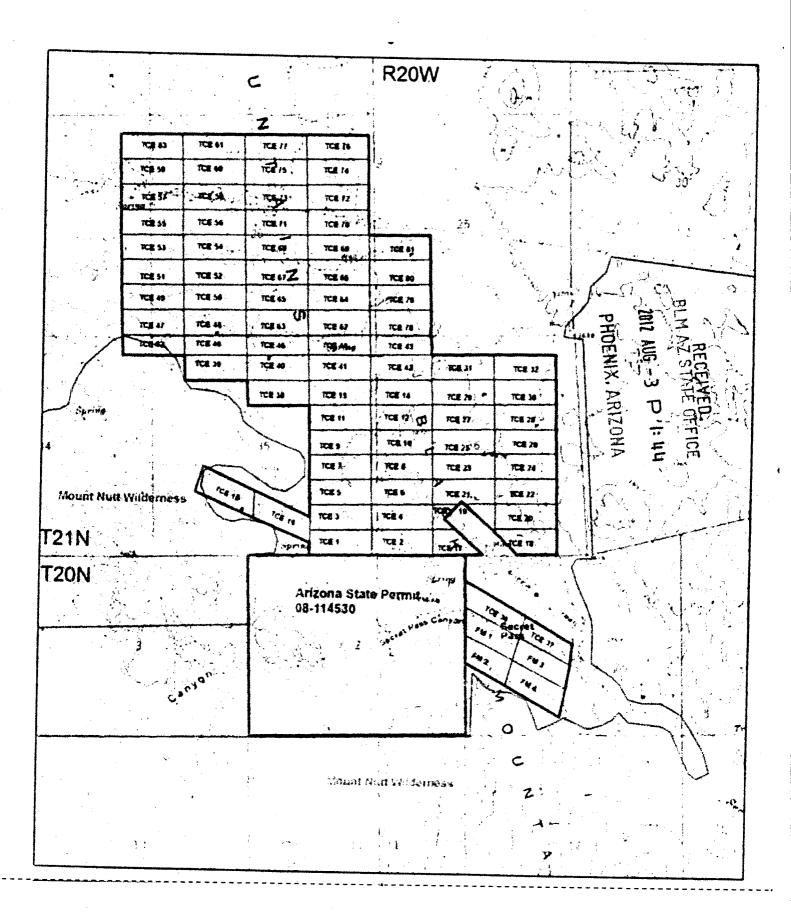

### TIN CUP PROPERTY MOHAVE COUNTY, ARIZONA

TIN CUP MINE (STATE OF ARIZONA Mineral Exploration Permit # 08

Legal description: All, Sec 2, T20N, R20W

(Lots 1 thru 4 & S2)

State acreage: 524.88 acres

#### **FM CLAIMS**

Section 1, T20N, R20W

FM 1 AMC #349289

FM 2 AMC #349290

FM 3 AMC #349291

FM 4 AMC #349292

### TCE (Tin Cup Extension) Claims Sections 35 and 36, T21N, R20W

| TCE-1         | AMC #367945        |
|---------------|--------------------|
| TCE-2         | AMC #367946        |
| TCE-3         | AMC #367947        |
| TCE-4         | AMC #367948        |
| TCE-5         | AMC #367949        |
| TCE-6         | AMC #367950        |
| TCE-7         | AMC #367951        |
| TCE-8         | AMC #367952        |
| TCE-9         | AMC #367953        |
| TCE-10        | AMC #367954        |
| TCE-11        | AMC #367955        |
| TCE-12        | AMC #367956        |
| TCE-13        | AMC #367957        |
| TCE-14        | <b>AMC #367958</b> |
| TCE-15        | AMC #367959        |
| TCE-16        | AMC #367960        |
| <b>TCE-17</b> | AMC #367961        |
| TCE-18        | AMC #367962        |
| TCE-19        | AMC #367963        |
| TCE-20        | <b>AMC #367964</b> |
| TCE-21        | <b>AMC #367965</b> |
| TCE-22        | AMC #367966        |
| TCE-23        | AMC #367967        |
| TCE-24        | AMC #367968        |

RECEIVED
RECEIVED
RECEIVED
RECEIVED
RECEIVED
RECEIVED

Quitclaim Deed
Page 3 of 6

```
TCE-25
         AMC #367969
TCE-26
         AMC #367970
TCE-27
         AMC #367971
TCE-28
         AMC #367972
TCE-29
         AMC #367973
TCE-30
         AMC #367974
TCE-31
         AMC #367975
TCE-32
         AMC #367976
(TCE-33, 34, & 35 were dropped)
TCE-36
         AMC #367980
TCE-37
         AMC #367981
TCE (Tin Cup Extension) Claims
Sections 35, 36, 27, 26 and 25 T21N, R20W
```

TCE-38 AMC #397311 TCE-39 AMC #397312 TCE-40 AMC #397313 TCE-41 AMC #397314 TCE-42 AMC #397315 TCE-43 AMC #397316 TCE-44 AMC #397317 TCE-45 AMC #397318 TCE-46 AMC #397319 TCE-47 AMC #397320 TCE-48 AMC #397321 TCE-49 AMC #397322 TCE-50 AMC #397323 TCE-51 AMC #397324 TCE-52 AMC #397325 TCE-53 AMC #397326 TCE-54 AMC #397327 TCE-55 AMC #397328 TCE-56 AMC #397329 TCE-57 AMC #397330 **TCE-58** AMC #397331 TCE-59 AMC #397332 TCE-60 AMC #397333 TCE-61 AMC #397334 TCE-62 AMC #397335 TCE-63 AMC #397336 TCE-64 AMC #397337 TCE-65 AMC #397338 TCE-66 AMC #397339 TCE-67 AMC #397340 TCE-68 AMC #397341 TCE-69 AMC #397342

> AMC #397343 AMC #397344

**TCE-70** 

TCE-71

RECEIVED
REC

| TCE-72        | AMC #397345 |
|---------------|-------------|
| <b>TCE-73</b> | AMC #397346 |
| TCE-74        | AMC #397347 |
| TCE-75        | AMC #397348 |
| <b>TCE-76</b> | AMC #397349 |
| <b>TCE-77</b> | AMC #397350 |
| <b>TCE-78</b> | AMC #397351 |
| TCE-79        | AMC #397352 |
| <b>TCE-80</b> | AMC #397353 |
| TCE-81        | AMC #397354 |
| TCE-82        | AMC #397355 |
| TCE-83        | AMC #397356 |

BLM acreage: approximately 1,680 acres

Total acreage: approximately 2,204 acres

RECEIVED

2011 FEB - 1 P 12: 14

Current instrument reference: Mineral Exploration Permit: 08-114530

NOTICE OF ASSIGNMENT OF PERMIT & LEASE DOCUMENTS of the Arizona State Land Department, August 18, 2004 and BUREAU OF LAND MANAGEMENT CLAIMS as maintained to date