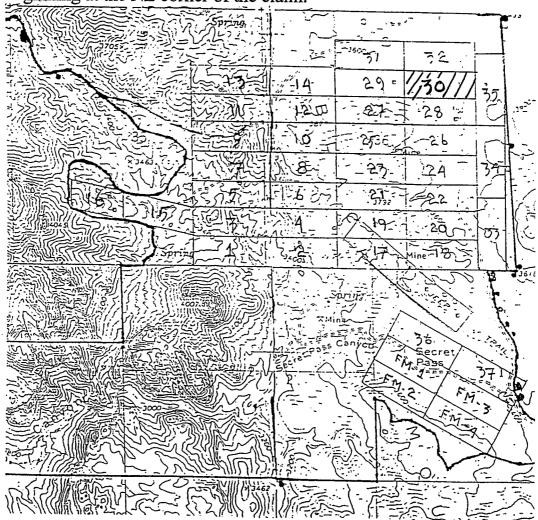

### TIN CUP PROPERTY MOHAVE COUNTY, ARIZONA

TIN CUP MINE (STATE OF ARIZONA Mineral Exploration Permit # 08

Legal description: All, Sec 2, T20N, R20W

(Lots 1 thru 4 & S2)

State acreage: 524.88 acres

#### **FM CLAIMS**

Section 1, T20N, R20W

FM 1 AMC #349289

FM 2 AMC #349290

FM 3 AMC #349291

FM 4 AMC #349292

### TCE (Tin Cup Extension) Claims Sections 35 and 36, T21N, R20W

| TCE-1         | AMC #367945        |
|---------------|--------------------|
| TCE-2         | AMC #367946        |
| TCE-3         | AMC #367947        |
| TCE-4         | AMC #367948        |
| TCE-5         | AMC #367949        |
| TCE-6         | AMC #367950        |
| TCE-7         | AMC #367951        |
| TCE-8         | AMC #367952        |
| TCE-9         | AMC #367953        |
| TCE-10        | AMC #367954        |
| TCE-11        | AMC #367955        |
| TCE-12        | AMC #367956        |
| TCE-13        | AMC #367957        |
| TCE-14        | <b>AMC #367958</b> |
| TCE-15        | AMC #367959        |
| TCE-16        | AMC #367960        |
| <b>TCE-17</b> | AMC #367961        |
| TCE-18        | AMC #367962        |
| TCE-19        | AMC #367963        |
| TCE-20        | <b>AMC #367964</b> |
| TCE-21        | <b>AMC #367965</b> |
| TCE-22        | AMC #367966        |
| TCE-23        | AMC #367967        |
| TCE-24        | AMC #367968        |

RECEIVED
RECEIVED
RECEIVED
RECEIVED
RECEIVED
RECEIVED

Quitclaim Deed
Page 3 of 6

```
TCE-25
         AMC #367969
TCE-26
         AMC #367970
TCE-27
         AMC #367971
TCE-28
         AMC #367972
TCE-29
         AMC #367973
TCE-30
         AMC #367974
TCE-31
         AMC #367975
TCE-32
         AMC #367976
(TCE-33, 34, & 35 were dropped)
TCE-36
         AMC #367980
TCE-37
         AMC #367981
TCE (Tin Cup Extension) Claims
Sections 35, 36, 27, 26 and 25 T21N, R20W
```

BLM acreage: approximately 1,680 acres

Total acreage: approximately 2,204 acres

RECEIVED

2011 FEB - 1 P 12: 14