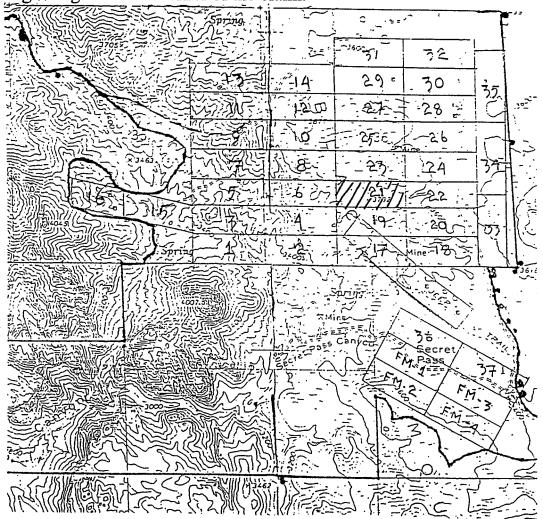

### TIN CUP PROPERTY MOHAVE COUNTY, ARIZONA

TIN CUP MINE (STATE OF ARIZONA Mineral Exploration Permit # 08

Legal description: All, Sec 2, T20N, R20W

(Lots 1 thru 4 & S2)

State acreage: 524.88 acres

#### **FM CLAIMS**

Section 1, T20N, R20W

FM 1 AMC #349289

FM 2 AMC #349290

FM 3 AMC #349291

FM 4 AMC #349292

### TCE (Tin Cup Extension) Claims Sections 35 and 36, T21N, R20W

| TCE-1         | AMC #367945        |
|---------------|--------------------|
| TCE-2         | AMC #367946        |
| TCE-3         | AMC #367947        |
| TCE-4         | AMC #367948        |
| TCE-5         | AMC #367949        |
| TCE-6         | AMC #367950        |
| TCE-7         | AMC #367951        |
| TCE-8         | AMC #367952        |
| TCE-9         | AMC #367953        |
| TCE-10        | AMC #367954        |
| TCE-11        | AMC #367955        |
| TCE-12        | AMC #367956        |
| TCE-13        | AMC #367957        |
| TCE-14        | <b>AMC #367958</b> |
| TCE-15        | AMC #367959        |
| TCE-16        | AMC #367960        |
| <b>TCE-17</b> | AMC #367961        |
| TCE-18        | AMC #367962        |
| TCE-19        | AMC #367963        |
| TCE-20        | <b>AMC #367964</b> |
| TCE-21        | <b>AMC #367965</b> |
| TCE-22        | AMC #367966        |
| TCE-23        | AMC #367967        |
| TCE-24        | AMC #367968        |

BLM acreage: approximately 1,680 acres

Total acreage: approximately 2,204 acres

RECEIVED

2011 FEB - 1 P 12: 14