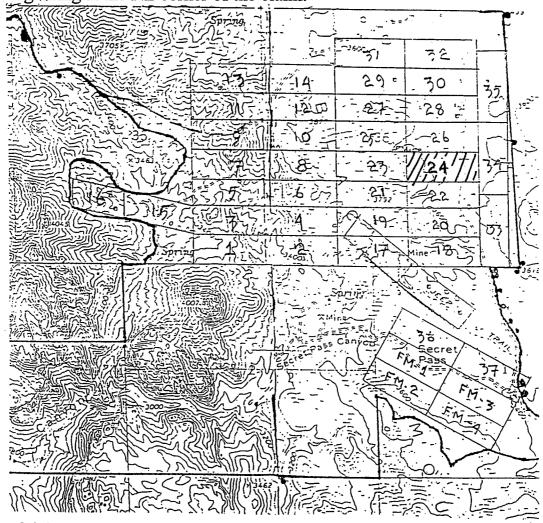

### TIN CUP PROPERTY MOHAVE COUNTY, ARIZONA

TIN CUP MINE (STATE OF ARIZONA Mineral Exploration Permit # 08

Legal description: All, Sec 2, T20N, R20W

(Lots 1 thru 4 & S2)

State acreage: 524.88 acres

#### **FM CLAIMS**

Section 1, T20N, R20W

FM 1 AMC #349289

FM 2 AMC #349290

FM 3 AMC #349291

FM 4 AMC #349292

### TCE (Tin Cup Extension) Claims Sections 35 and 36, T21N, R20W

| TCE-1         | AMC #367945        |
|---------------|--------------------|
| TCE-2         | AMC #367946        |
| TCE-3         | AMC #367947        |
| TCE-4         | AMC #367948        |
| TCE-5         | AMC #367949        |
| TCE-6         | AMC #367950        |
| TCE-7         | AMC #367951        |
| TCE-8         | AMC #367952        |
| TCE-9         | AMC #367953        |
| TCE-10        | AMC #367954        |
| TCE-11        | AMC #367955        |
| TCE-12        | AMC #367956        |
| TCE-13        | AMC #367957        |
| TCE-14        | <b>AMC #367958</b> |
| TCE-15        | AMC #367959        |
| TCE-16        | AMC #367960        |
| <b>TCE-17</b> | AMC #367961        |
| TCE-18        | AMC #367962        |
| TCE-19        | AMC #367963        |
| TCE-20        | <b>AMC #367964</b> |
| TCE-21        | <b>AMC #367965</b> |
| TCE-22        | AMC #367966        |
| TCE-23        | AMC #367967        |
| TCE-24        | AMC #367968        |

BLM acreage: approximately 1,680 acres

Total acreage: approximately 2,204 acres

RECEIVED

2011 FEB - 1 P 12: 14