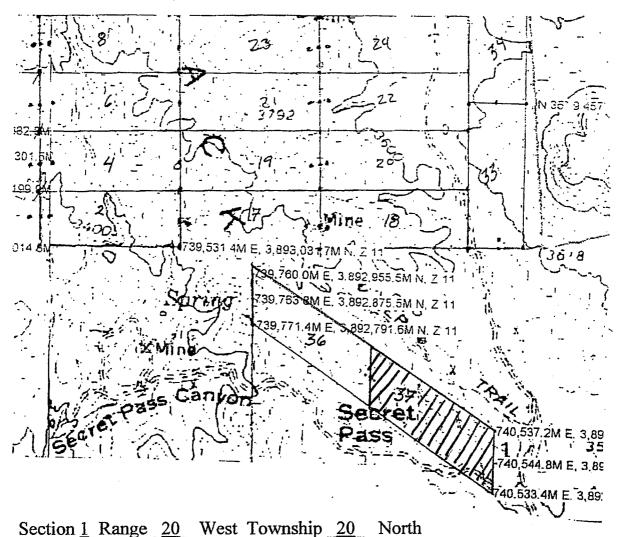

### TIN CUP PROPERTY MOHAVE COUNTY, ARIZONA

TIN CUP MINE (STATE OF ARIZONA Mineral Exploration Permit # 08

Legal description: All, Sec 2, T20N, R20W

(Lots 1 thru 4 & S2)

State acreage: 524.88 acres

#### **FM CLAIMS**

Section 1, T20N, R20W

FM 1 AMC #349289

FM 2 AMC #349290

FM 3 AMC #349291

FM 4 AMC #349292

### TCE (Tin Cup Extension) Claims Sections 35 and 36, T21N, R20W

| TCE-1         | AMC #367945        |
|---------------|--------------------|
| TCE-2         | AMC #367946        |
| TCE-3         | AMC #367947        |
| TCE-4         | AMC #367948        |
| TCE-5         | AMC #367949        |
| TCE-6         | AMC #367950        |
| TCE-7         | AMC #367951        |
| TCE-8         | AMC #367952        |
| TCE-9         | AMC #367953        |
| TCE-10        | AMC #367954        |
| TCE-11        | AMC #367955        |
| TCE-12        | AMC #367956        |
| TCE-13        | AMC #367957        |
| TCE-14        | <b>AMC #367958</b> |
| TCE-15        | AMC #367959        |
| TCE-16        | AMC #367960        |
| <b>TCE-17</b> | AMC #367961        |
| TCE-18        | AMC #367962        |
| TCE-19        | AMC #367963        |
| TCE-20        | <b>AMC #367964</b> |
| TCE-21        | <b>AMC #367965</b> |
| TCE-22        | AMC #367966        |
| TCE-23        | AMC #367967        |
| TCE-24        | AMC #367968        |

RECEIVED
RECEIVED
RECEIVED
RECEIVED
RECEIVED
RECEIVED

Quitclaim Deed
Page 3 of 6

```
TCE-25
         AMC #367969
TCE-26
         AMC #367970
TCE-27
         AMC #367971
TCE-28
         AMC #367972
TCE-29
         AMC #367973
TCE-30
         AMC #367974
TCE-31
         AMC #367975
TCE-32
         AMC #367976
(TCE-33, 34, & 35 were dropped)
TCE-36
         AMC #367980
TCE-37
         AMC #367981
TCE (Tin Cup Extension) Claims
Sections 35, 36, 27, 26 and 25 T21N, R20W
```