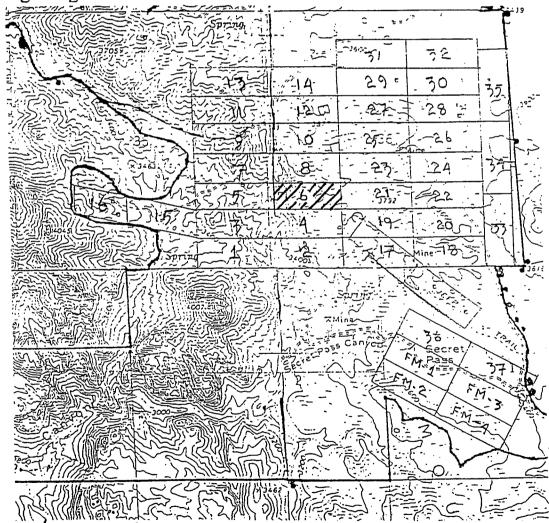

### TIN CUP PROPERTY MOHAVE COUNTY, ARIZONA

TIN CUP MINE (STATE OF ARIZONA Mineral Exploration Permit # 08

Legal description: All, Sec 2, T20N, R20W

(Lots 1 thru 4 & S2)

State acreage: 524.88 acres

#### **FM CLAIMS**

Section 1, T20N, R20W

FM 1 AMC #349289

FM 2 AMC #349290

FM 3 AMC #349291

FM 4 AMC #349292

### TCE (Tin Cup Extension) Claims Sections 35 and 36, T21N, R20W

| TCE-1         | AMC #367945        |
|---------------|--------------------|
| TCE-2         | AMC #367946        |
| TCE-3         | AMC #367947        |
| TCE-4         | AMC #367948        |
| TCE-5         | AMC #367949        |
| TCE-6         | AMC #367950        |
| TCE-7         | AMC #367951        |
| TCE-8         | AMC #367952        |
| TCE-9         | AMC #367953        |
| TCE-10        | AMC #367954        |
| TCE-11        | AMC #367955        |
| TCE-12        | AMC #367956        |
| TCE-13        | AMC #367957        |
| TCE-14        | <b>AMC #367958</b> |
| TCE-15        | AMC #367959        |
| TCE-16        | AMC #367960        |
| <b>TCE-17</b> | AMC #367961        |
| TCE-18        | AMC #367962        |
| TCE-19        | AMC #367963        |
| TCE-20        | <b>AMC #367964</b> |
| TCE-21        | <b>AMC #367965</b> |
| TCE-22        | AMC #367966        |
| TCE-23        | AMC #367967        |
| TCE-24        | AMC #367968        |

RECEIVED
RECEIVED
RECEIVED
RECEIVED
RECEIVED
RECEIVED

Quitclaim Deed
Page 3 of 6

```
TCE-25
         AMC #367969
TCE-26
         AMC #367970
TCE-27
         AMC #367971
TCE-28
         AMC #367972
TCE-29
         AMC #367973
TCE-30
         AMC #367974
TCE-31
         AMC #367975
TCE-32
         AMC #367976
(TCE-33, 34, & 35 were dropped)
TCE-36
         AMC #367980
TCE-37
         AMC #367981
TCE (Tin Cup Extension) Claims
Sections 35, 36, 27, 26 and 25 T21N, R20W
```

BLM acreage: approximately 1,680 acres

Total acreage: approximately 2,204 acres

RECEIVED

2011 FEB - 1 P 12: 14