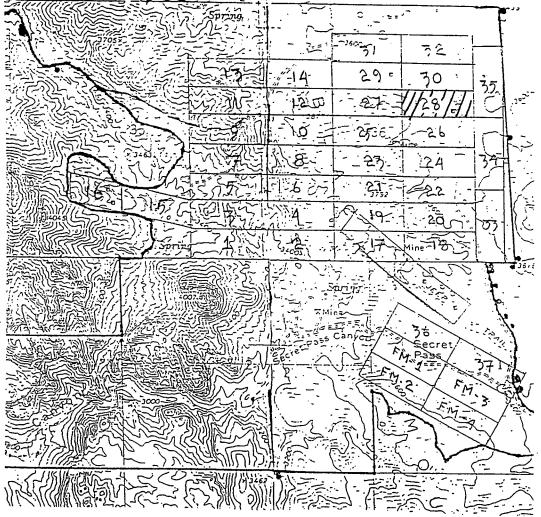

### TIN CUP PROPERTY MOHAVE COUNTY, ARIZONA

TIN CUP MINE (STATE OF ARIZONA Mineral Exploration Permit # 08

Legal description: All, Sec 2, T20N, R20W

(Lots 1 thru 4 & S2)

State acreage: 524.88 acres

#### **FM CLAIMS**

Section 1, T20N, R20W

FM 1 AMC #349289

FM 2 AMC #349290

FM 3 AMC #349291

FM 4 AMC #349292

### TCE (Tin Cup Extension) Claims Sections 35 and 36, T21N, R20W

| TCE-1         | AMC #367945        |
|---------------|--------------------|
| TCE-2         | AMC #367946        |
| TCE-3         | AMC #367947        |
| TCE-4         | AMC #367948        |
| TCE-5         | AMC #367949        |
| TCE-6         | AMC #367950        |
| TCE-7         | AMC #367951        |
| TCE-8         | AMC #367952        |
| TCE-9         | AMC #367953        |
| TCE-10        | AMC #367954        |
| TCE-11        | AMC #367955        |
| TCE-12        | AMC #367956        |
| TCE-13        | AMC #367957        |
| TCE-14        | <b>AMC #367958</b> |
| TCE-15        | AMC #367959        |
| TCE-16        | AMC #367960        |
| <b>TCE-17</b> | AMC #367961        |
| TCE-18        | AMC #367962        |
| TCE-19        | AMC #367963        |
| TCE-20        | <b>AMC #367964</b> |
| TCE-21        | <b>AMC #367965</b> |
| TCE-22        | AMC #367966        |
| TCE-23        | AMC #367967        |
| TCE-24        | AMC #367968        |

RECEIVED
RECEIVED
RECEIVED
RECEIVED
RECEIVED
RECEIVED

Quitclaim Deed
Page 3 of 6

```
TCE-25
         AMC #367969
TCE-26
         AMC #367970
TCE-27
         AMC #367971
TCE-28
         AMC #367972
TCE-29
         AMC #367973
TCE-30
         AMC #367974
TCE-31
         AMC #367975
TCE-32
         AMC #367976
(TCE-33, 34, & 35 were dropped)
TCE-36
         AMC #367980
TCE-37
         AMC #367981
TCE (Tin Cup Extension) Claims
Sections 35, 36, 27, 26 and 25 T21N, R20W
```