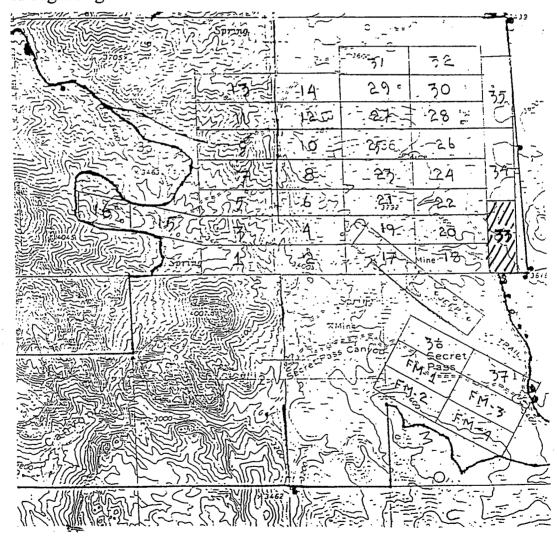

### TIN CUP PROPERTY MOHAVE COUNTY, ARIZONA

TIN CUP MINE (STATE OF ARIZONA Mineral Exploration Permit # 08

Legal description: All, Sec 2, T20N, R20W

(Lots 1 thru 4 & S2)

State acreage: 524.88 acres

#### **FM CLAIMS**

Section 1, T20N, R20W

FM 1 AMC #349289

FM 2 AMC #349290

FM 3 AMC #349291

FM 4 AMC #349292

### TCE (Tin Cup Extension) Claims Sections 35 and 36, T21N, R20W

| TCE-1         | AMC #367945        |
|---------------|--------------------|
| TCE-2         | AMC #367946        |
| TCE-3         | AMC #367947        |
| TCE-4         | AMC #367948        |
| TCE-5         | AMC #367949        |
| TCE-6         | AMC #367950        |
| TCE-7         | AMC #367951        |
| TCE-8         | AMC #367952        |
| TCE-9         | AMC #367953        |
| TCE-10        | AMC #367954        |
| TCE-11        | AMC #367955        |
| TCE-12        | AMC #367956        |
| TCE-13        | AMC #367957        |
| TCE-14        | <b>AMC #367958</b> |
| TCE-15        | AMC #367959        |
| TCE-16        | AMC #367960        |
| <b>TCE-17</b> | AMC #367961        |
| TCE-18        | AMC #367962        |
| TCE-19        | AMC #367963        |
| TCE-20        | <b>AMC #367964</b> |
| TCE-21        | <b>AMC #367965</b> |
| TCE-22        | AMC #367966        |
| TCE-23        | AMC #367967        |
| TCE-24        | AMC #367968        |

RECEIVED
RECEIVED
RECEIVED
RECEIVED
RECEIVED
RECEIVED

Quitclaim Deed
Page 3 of 6

```
TCE-25
         AMC #367969
TCE-26
         AMC #367970
TCE-27
         AMC #367971
TCE-28
         AMC #367972
TCE-29
         AMC #367973
TCE-30
         AMC #367974
TCE-31
         AMC #367975
TCE-32
         AMC #367976
(TCE-33, 34, & 35 were dropped)
TCE-36
         AMC #367980
TCE-37
         AMC #367981
TCE (Tin Cup Extension) Claims
Sections 35, 36, 27, 26 and 25 T21N, R20W
```