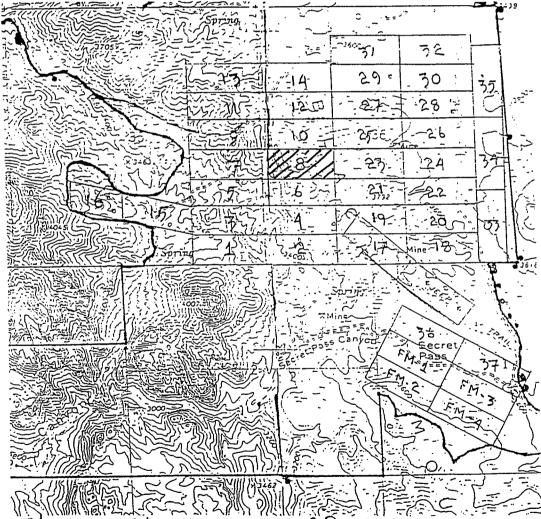

### TIN CUP PROPERTY MOHAVE COUNTY, ARIZONA

TIN CUP MINE (STATE OF ARIZONA Mineral Exploration Permit # 08

Legal description: All, Sec 2, T20N, R20W

(Lots 1 thru 4 & S2)

State acreage: 524.88 acres

#### **FM CLAIMS**

Section 1, T20N, R20W

FM 1 AMC #349289

FM 2 AMC #349290

FM 3 AMC #349291

FM 4 AMC #349292

### TCE (Tin Cup Extension) Claims Sections 35 and 36, T21N, R20W

| TCE-1         | AMC #367945        |
|---------------|--------------------|
| TCE-2         | AMC #367946        |
| TCE-3         | AMC #367947        |
| TCE-4         | AMC #367948        |
| TCE-5         | AMC #367949        |
| TCE-6         | AMC #367950        |
| TCE-7         | AMC #367951        |
| TCE-8         | AMC #367952        |
| TCE-9         | AMC #367953        |
| TCE-10        | AMC #367954        |
| TCE-11        | AMC #367955        |
| TCE-12        | AMC #367956        |
| TCE-13        | AMC #367957        |
| TCE-14        | <b>AMC #367958</b> |
| TCE-15        | AMC #367959        |
| TCE-16        | AMC #367960        |
| <b>TCE-17</b> | AMC #367961        |
| TCE-18        | AMC #367962        |
| TCE-19        | AMC #367963        |
| TCE-20        | <b>AMC #367964</b> |
| TCE-21        | <b>AMC #367965</b> |
| TCE-22        | AMC #367966        |
| TCE-23        | AMC #367967        |
| TCE-24        | AMC #367968        |

RECEIVED
RECEIVED
RECEIVED
RECEIVED
RECEIVED
RECEIVED

Quitclaim Deed
Page 3 of 6

```
TCE-25
         AMC #367969
TCE-26
         AMC #367970
TCE-27
         AMC #367971
TCE-28
         AMC #367972
TCE-29
         AMC #367973
TCE-30
         AMC #367974
TCE-31
         AMC #367975
TCE-32
         AMC #367976
(TCE-33, 34, & 35 were dropped)
TCE-36
         AMC #367980
TCE-37
         AMC #367981
TCE (Tin Cup Extension) Claims
Sections 35, 36, 27, 26 and 25 T21N, R20W
```

BLM acreage: approximately 1,680 acres

Total acreage: approximately 2,204 acres

RECEIVED

2011 FEB - 1 P 12: 14