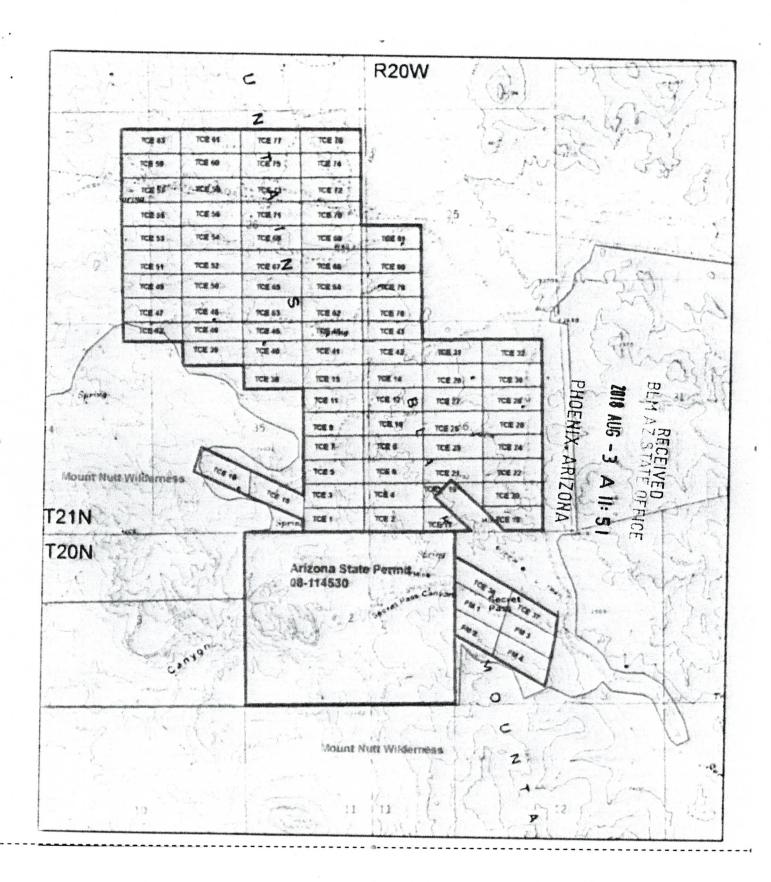

### TIN CUP PROPERTY MOHAVE COUNTY, ARIZONA

TIN CUP MINE (STATE OF ARIZONA Mineral Exploration Permit # 08

Legal description: All, Sec 2, T20N, R20W

(Lots 1 thru 4 & S2)

State acreage: 524.88 acres

#### **FM CLAIMS**

Section 1, T20N, R20W

FM 1 AMC #349289

FM 2 AMC #349290

FM 3 AMC #349291

FM 4 AMC #349292

### TCE (Tin Cup Extension) Claims Sections 35 and 36, T21N, R20W

| TCE-1         | AMC #367945        |
|---------------|--------------------|
| TCE-2         | AMC #367946        |
| TCE-3         | AMC #367947        |
| TCE-4         | AMC #367948        |
| TCE-5         | AMC #367949        |
| TCE-6         | AMC #367950        |
| TCE-7         | AMC #367951        |
| TCE-8         | AMC #367952        |
| TCE-9         | AMC #367953        |
| TCE-10        | AMC #367954        |
| TCE-11        | AMC #367955        |
| TCE-12        | AMC #367956        |
| TCE-13        | AMC #367957        |
| TCE-14        | <b>AMC #367958</b> |
| TCE-15        | AMC #367959        |
| TCE-16        | AMC #367960        |
| <b>TCE-17</b> | AMC #367961        |
| TCE-18        | AMC #367962        |
| TCE-19        | AMC #367963        |
| TCE-20        | <b>AMC #367964</b> |
| TCE-21        | <b>AMC #367965</b> |
| TCE-22        | AMC #367966        |
| TCE-23        | AMC #367967        |
| TCE-24        | AMC #367968        |

RECEIVED
RECEIVED
RECEIVED
RECEIVED
RECEIVED
RECEIVED

Quitclaim Deed
Page 3 of 6

```
TCE-25
         AMC #367969
TCE-26
         AMC #367970
TCE-27
         AMC #367971
TCE-28
         AMC #367972
TCE-29
         AMC #367973
TCE-30
         AMC #367974
TCE-31
         AMC #367975
TCE-32
         AMC #367976
(TCE-33, 34, & 35 were dropped)
TCE-36
         AMC #367980
TCE-37
         AMC #367981
TCE (Tin Cup Extension) Claims
Sections 35, 36, 27, 26 and 25 T21N, R20W
```

TCE-38 AMC #397311 TCE-39 AMC #397312 TCE-40 AMC #397313 TCE-41 AMC #397314 TCE-42 AMC #397315 TCE-43 AMC #397316 TCE-44 AMC #397317 TCE-45 AMC #397318 TCE-46 AMC #397319 TCE-47 AMC #397320 TCE-48 AMC #397321 TCE-49 AMC #397322 TCE-50 AMC #397323 TCE-51 AMC #397324 TCE-52 AMC #397325 TCE-53 AMC #397326 TCE-54 AMC #397327 TCE-55 AMC #397328 TCE-56 AMC #397329 TCE-57 AMC #397330 **TCE-58** AMC #397331 TCE-59 AMC #397332 TCE-60 AMC #397333 TCE-61 AMC #397334 TCE-62 AMC #397335 TCE-63 AMC #397336 TCE-64 AMC #397337 TCE-65 AMC #397338 TCE-66 AMC #397339 TCE-67 AMC #397340 TCE-68 AMC #397341 TCE-69 AMC #397342

> AMC #397343 AMC #397344

**TCE-70** 

TCE-71

RECEIVED
REC

| TCE-72        | AMC #397345 |
|---------------|-------------|
| <b>TCE-73</b> | AMC #397346 |
| TCE-74        | AMC #397347 |
| TCE-75        | AMC #397348 |
| <b>TCE-76</b> | AMC #397349 |
| <b>TCE-77</b> | AMC #397350 |
| <b>TCE-78</b> | AMC #397351 |
| TCE-79        | AMC #397352 |
| <b>TCE-80</b> | AMC #397353 |
| TCE-81        | AMC #397354 |
| TCE-82        | AMC #397355 |
| TCE-83        | AMC #397356 |

BLM acreage: approximately 1,680 acres

Total acreage: approximately 2,204 acres

RECEIVED

2011 FEB - 1 P 12: 14